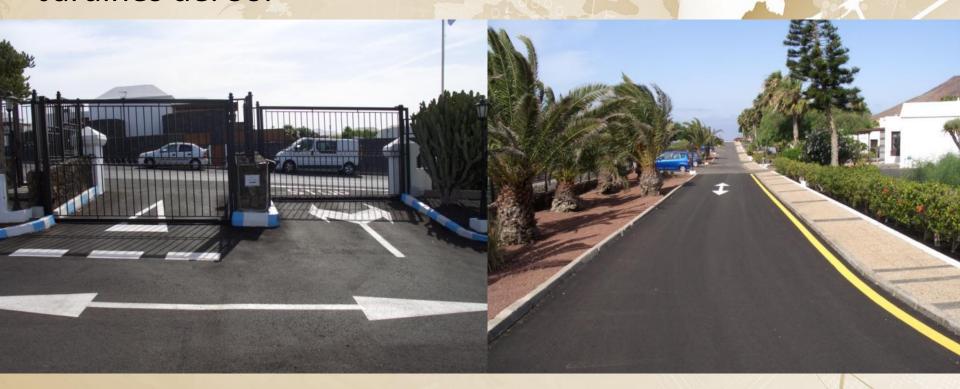

Road resurfacing works and new lighting throughout the resort – Jardines del Sol

Full refurbishment of Royal Sunset Beach Club Reception

Full refurbishment of the Reception area – Royal Sunset Beach Club