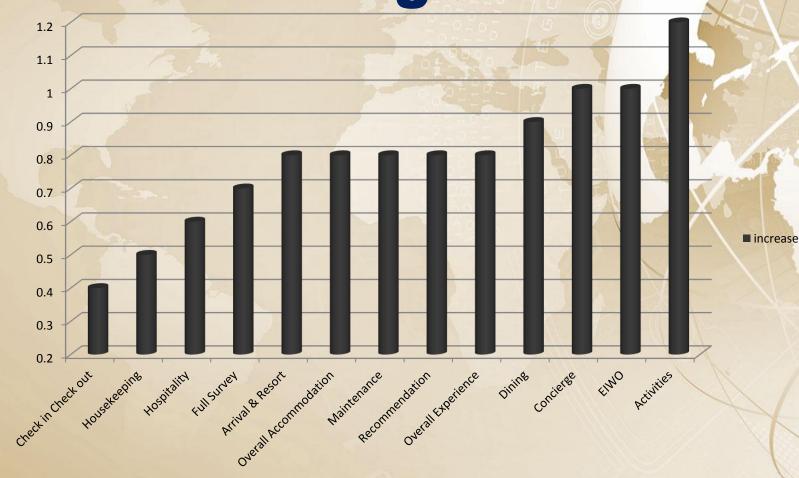

Club





Full refurbishment 21 apartments, some elite: Santa Barbara









Refurbishment – Santa Barbara



Full refurbishment of Reception – Sunset Harbour



Brand New Gym- Sunset Harbour



New Children's Playground - Sunset Harbour



### Resort Improvements 2013 – Costa del Sol and Balearics

Pool refurbishments - Sahara Sunset





Palazzo at Soriano - Bedroom





Palazzo at Soriano – Garden Villa





Palazzo at Soriano – Spa





Palazzo at Soriano – Spa





Partial refurbishment - Pine Lake





New Accessible apartment – Pine Lake





Leisure Centre, swimming pool – Thurnham Hall





Leisure Centre, gym – Thurnham Hall





Leisure Centre, changing rooms - Thurnham Hall





Tennis court – Wychnor Park





#### **2013 Results**



### D

# 2013 Increases per categories





### Occupancy 2012/2013

#### **Room Nights**



#### **Check outs**





### Food and Beverage

Score variances after the conference



- Increased
- **Equal**
- Decreased

| The Kenmore Club            | 1  |
|-----------------------------|----|
| Cromer Country Club         | 2  |
| Palazzo Catalani            | 3  |
| Royal Oasis Club At         |    |
| Pueblo Quinta               | 4  |
| Le Club Mougins             | 5  |
| <b>Wychnor Park Country</b> |    |
| Club                        | 6  |
| White Sands Beach Club      | 7  |
| Sunset Harbour Club         | 8  |
| Alpine Club - Austria       | 9  |
| Sunsat View Club            | 10 |



#### ACTIVITIES 2013 vs 2012

33% of resorts have decreased

6% of the resorts have remained the same

61% of resorts have increased their