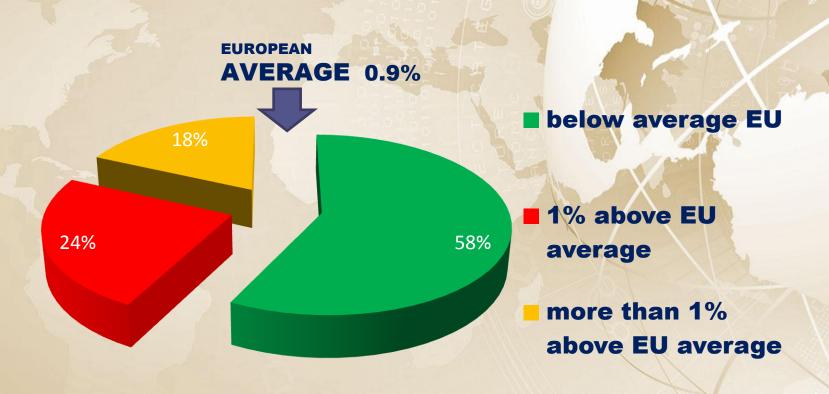

*Room Nights**



#### **Check outs**





### Food and Beverage

Score variances after the conference



- Increased
- **Equal**
- Decreased

| The Kenmore Club            | 1  |
|-----------------------------|----|
| Cromer Country Club         | 2  |
| Palazzo Catalani            | 3  |
| Royal Oasis Club At         |    |
| Pueblo Quinta               | 4  |
| Le Club Mougins             | 5  |
| <b>Wychnor Park Country</b> |    |
| Club                        | 6  |
| White Sands Beach Club      | 7  |
| Sunset Harbour Club         | 8  |
| Alpine Club - Austria       | 9  |
| Sunsat View Club            | 10 |



#### ACTIVITIES 2013 vs 2012

33% of resorts have decreased

6% of the resorts have remained the same

61% of resorts have increased their scores



#### 2013 - PDS Alerts





#### 2013 - Member contacts

781 complaints-0.59% of check outs

131,468 check outs



#### **Resort Fees**

#### THE KENMORE CLUB

| Facilities and Services             | Members                                       | Non-Members                                   |
|-------------------------------------|-----------------------------------------------|-----------------------------------------------|
| Auxiliary Accessories               | Free                                          | Free                                          |
| Baby Accessories                    | Free                                          | Free                                          |
| DVD Library                         | <b>24 hours</b> £3                            | <b>24 hours</b> £3