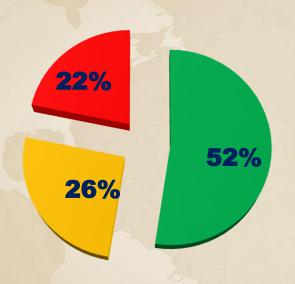

#### ACTIVITIES 2013 vs 2012

33% of resorts have decreased

6% of the resorts have remained the same

61% of resorts have increased their scores