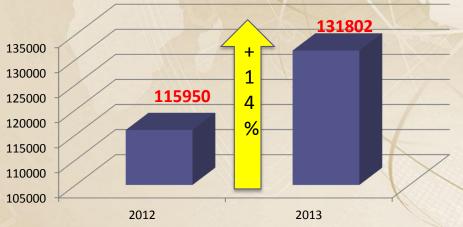

#### **Check outs**

#### 2013 - Member contacts

781 complaints-0.59% of check outs

131,468 check outs