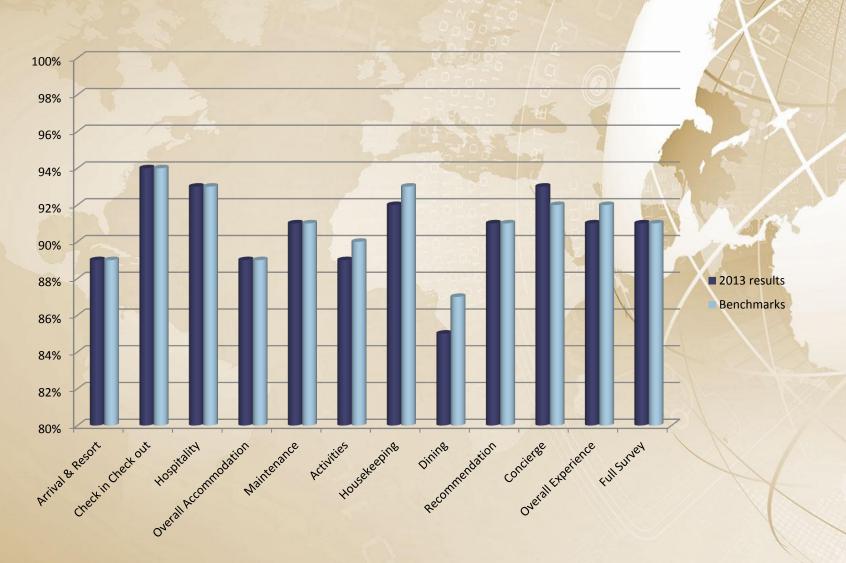

ment of the Restaurant-Royal Sunset Beach Club





Full refurbishment 21 apartments, some elite: Santa Barbara









Refurbishment – Santa Barbara



Full refurbishment of Reception – Sunset Harbour



Brand New Gym- Sunset Harbour



New Children's Playground - Sunset Harbour



### Resort Improvements 2013 – Costa del Sol and Balearics

Pool refurbishments - Sahara Sunset





Palazzo at Soriano - Bedroom





Palazzo at Soriano – Garden Villa





Palazzo at Soriano – Spa





Palazzo at Soriano – Spa





Partial refurbishment - Pine Lake





New Accessible apartment – Pine Lake





Leisure Centre, swimming pool – Thurnham Hall





Leisure Centre, gym – Thurnham Hall





Leisure Centre, changing rooms - Thurnham Hall





Tennis court – Wychnor Park





#### **2013 Results**



### D

# 2013 Increases per categories





### Occupancy 2012/2013

#### **Room Nights**



#### **Check outs**





### Food and Beverage

Score variances after the conference



- Increased
- **Equal**
- Decreased

| The Kenmore Club            | 1  |
|-----------------------------|----|
| Cromer Country Club         | 2  |
| Palazzo Catalani            | 3  |
| Royal Oasis Club At         |    |
| Pueblo Quinta               | 4  |
| Le Club Mougins             | 5  |
| <b>Wychnor Park Country</b> |    |
| Club                        | 6  |
| White Sands Beach Club      | 7  |
| Sunset Harbour Club         | 8  |
| Alpine Club - Austria       | 9  |
| Sunsat View Club            | 10 |



#### ACTIVITIES 2013 vs 2012

33% of resorts have decreased

6% of the resorts have remained the