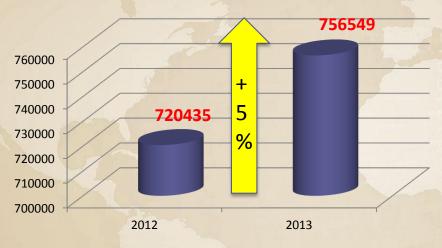

ite: Santa Barbara









Refurbishment – Santa Barbara



Full refurbishment of Reception – Sunset Harbour



Brand New Gym- Sunset Harbour



New Children's Playground - Sunset Harbour



### Resort Improvements 2013 – Costa del Sol and Balearics

Pool refurbishments - Sahara Sunset





Palazzo at Soriano - Bedroom





Palazzo at Soriano – Garden Villa





Palazzo at Soriano – Spa





Palazzo at Soriano – Spa





Partial refurbishment - Pine Lake





New Accessible apartment – Pine Lake





Leisure Centre, swimming pool – Thurnham Hall





Leisure Centre, gym – Thurnham Hall





Leisure Centre, changing rooms - Thurnham Hall





Tennis court – Wychnor Park





#### **2013 Results**



### D

# 2013 Increases per categories





### Occupancy 2012/2013

#### **Room Nights**



#### **Check outs**





### Food and Beverage

Score variances after the conference



- Increased
- **Equal**
- Decreased

| The Kenmore Club            | 1  |
|-----------------------------|----|
| Cromer Country Club         | 2  |
| Palazzo Catalani            | 3  |
| Royal Oasis Club At         |    |
| Pueblo Quinta               | 4  |
| Le Club Mougins             | 5  |
| <b>Wychnor Park Country</b> |    |
| Club                        | 6  |
| White Sands Beach Club      | 7  |
| Sunset Harbour Club         | 8  |
| Alpine Club - Austria       | 9  |
| Sunsat View Club            | 10 |



#### ACTIVITIES 2013 vs 2012

33% of resorts have decreased

6% of the resorts have remained the same

61% of resorts have increased their scores



#### 2013 - PDS Alerts





#### 2013 -