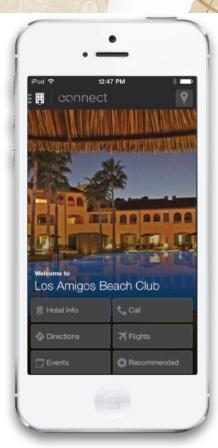

### **Connect** Mobile

Connect Mobile is the most direct way to put everything you have to offer in the hands of your guest. It complements Connect Lobby by offering detailed, unique information about the resort, from the resort.

Content is stored in carrier grade cloud networks ensuring minimum reliability of 99.95%, industry leading security levels and content availability which has been stress tested far in advance of any likely usage load. Furthermore, Connect Staff enables team members to communicate with guests through phone calls and in-app messaging – all from within the Monscierge platform.

### CONGRATULATIONS TO THE 2013 WINNERS

- The Alpine Club The Best Small Resort
- (Kenmore Club Finalist)
- Los Amigos Beach Club The Best Big Resort
- (Vilar do Golf finalist)