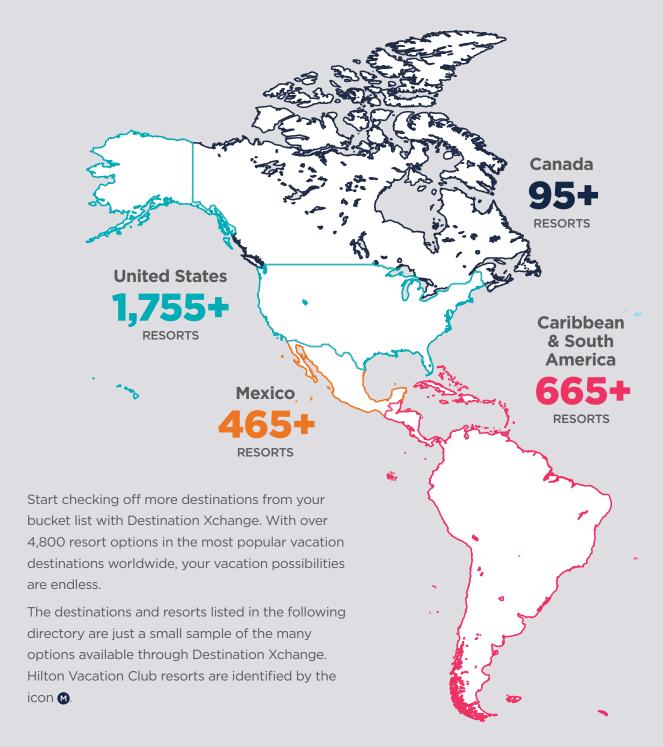

# Over 4,800 Resorts Available Around The World

#### Log in at hiltongrandvacations.com

or contact Owner Services for assistance with booking your next vacation.