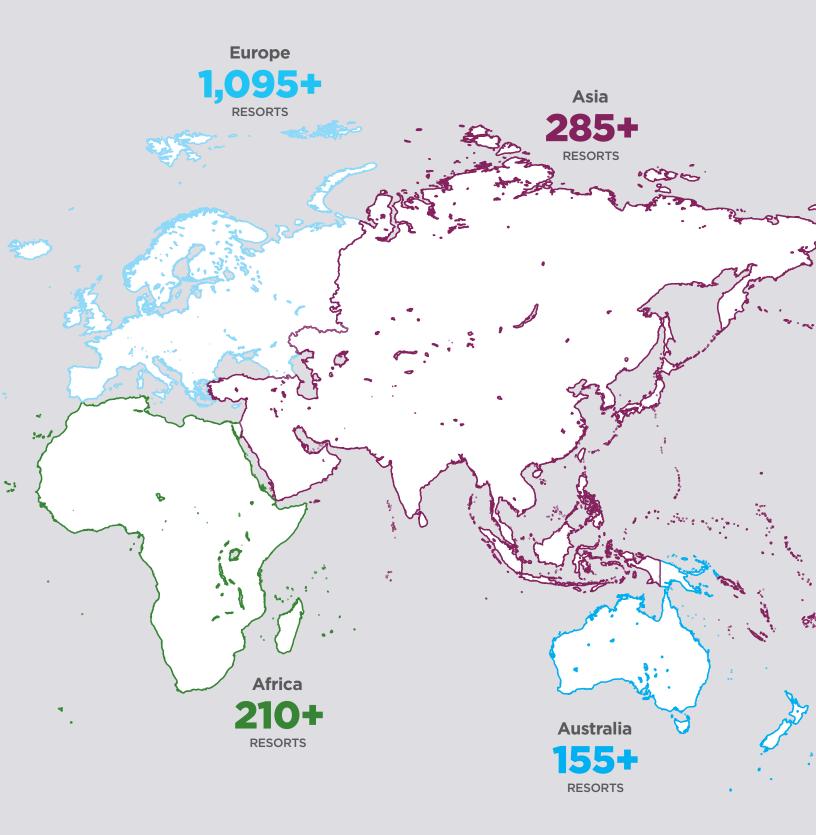

# Over 4,800 Resorts Available Around The World

#### Log in at hiltongrandvacations.com

or contact Owner Services for assistance with booking your next vacation.