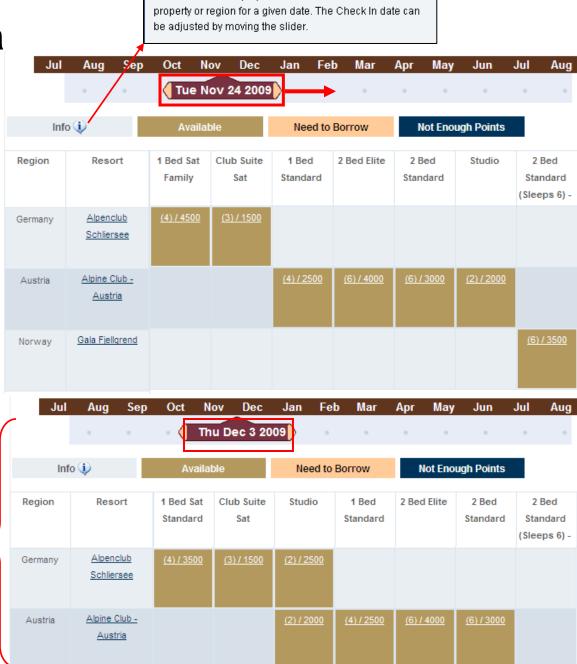

### **Book Online**

Displayed results in **Matrix** features sliding availability calendar:

#### **Book Online**

Matrix view features the "slider" which allows a faster method to view resort availability across different check-in dates.

When the slider was moved to new arrival date, the searched engine updated the inventory matrix.

Link Format: (Max Occupants) / Points

The slider view displays all available rooms for a selected