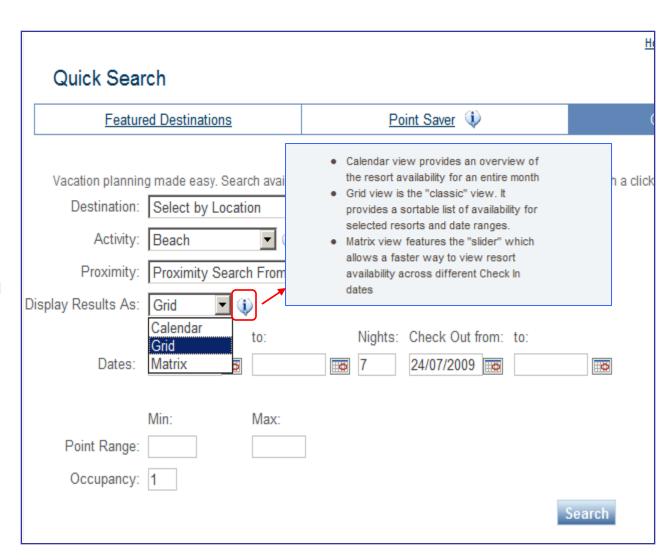

### **Book Online**

One of the key components to our new booking tool is the range of dates that can be searched as well as the different ways to display results: **Grid, Calendar and Matrix.** 

Each of these type of display results options will be covered in detail.

### **Book Online**

**Grid** displays a list of available accommodations in the "Classic" view from previous site version.

The availability search results will appear in the Grid format. To make a reservation, simply click on the "Book It!" link.

### **Book Online**

Displayed results in **Calendar** allows members to search for availability in a specific month.

| Featur                                                                                                                       | ed Destinations  |                 | Point Saver 🌵 | Quick Search 🅠 |  |  |  |  |
|------------------------------------------------------------------------------------------------------------------------------|------------------|-----------------|---------------|----------------|--|--|--|--|
|                                                                                                                              |                  |                 |               |                |  |  |  |  |
| Vacation planning made easy. Search availability, review vacation plans and plan your next getaway with a click of a button. |                  |                 |               |                |  |  |  |  |
| Destination:                                                                                                                 | FRANCE           |                 | ▼             |                |  |  |  |  |
| Activity:                                                                                                                    | Select By Activi | ty 🔽 🕠          |               |                |  |  |  |  |
| Proximity:                                                                                                                   | Proximity Searc  | h From Resort 🔽 | •             |                |  |  |  |  |
| Display Results As:                                                                                                          | Calendar 🔽 🤅     | Ų.              |               |                |  |  |  |  |
|                                                                                                                              | Year:            | Month:          | Nights:       |                |  |  |  |  |
| Check In:                                                                                                                    | 2009 🔻           | November _      | 7             |                |  |  |  |  |
|                                                                                                                              | Min:             | Max:            |               |                |  |  |  |  |
| Point Range:                                                                                                                 |                  |                 |               |                |  |  |  |  |
| Occupancy:                                                                                                                   | 1                |                 |               |                |  |  |  |  |
|                                                                                                                              |                  |                 |               | Search         |  |  |  |  |

### **Book Online**

Displayed results in **Matrix** features sliding availability calendar: