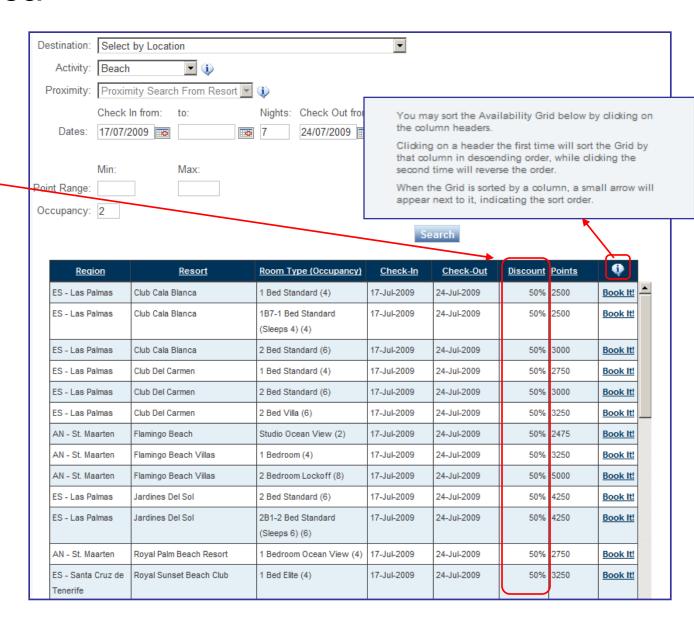

### **Book Online**

The search engines displays the availability results in a grid format with the discount rate.

### **Book Online**

**Grid** displays a list of available accommodations in the "Classic" view from previous site version.

The availability search results will appear in the Grid format. To make a reservation, simply click on the "Book It!" link.