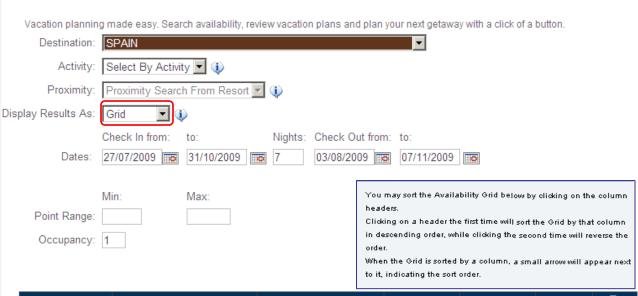

### **Book Online**

**Grid** displays a list of available accommodations in the "Classic" view from previous site version.

The availability search results will appear in the Grid format. To make a reservation, simply click on the "Book It!" link.