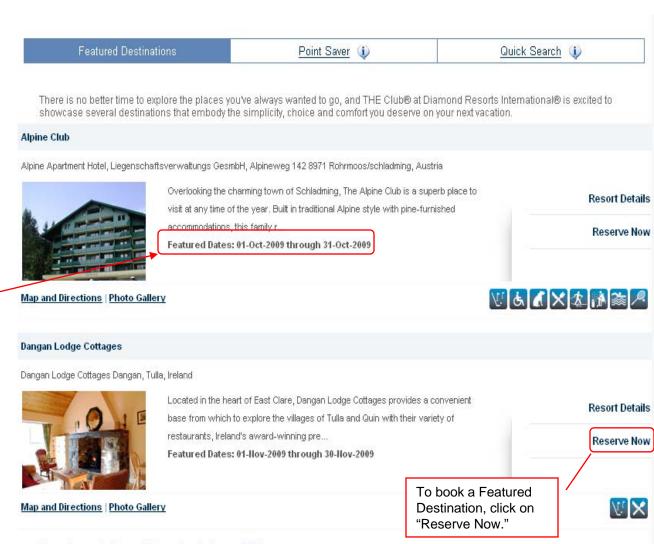

#### **Book Online**

**Feature Destinations** is a new website addition, where we showcase resorts with ready availability.

Each of the featured resorts will display their availability date ranges.

To exchange via Interval International please click here.