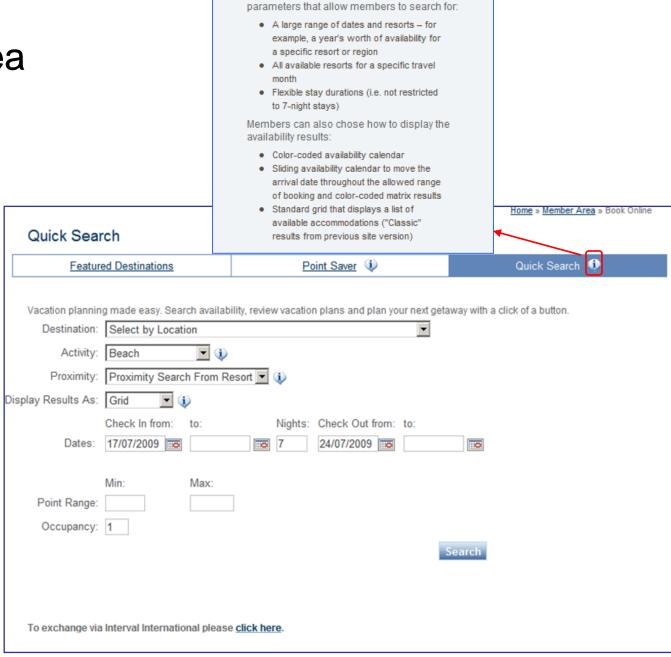

#### **Book Online**

Quick Search: A faster, more flexible search engine with <u>real-time</u> availability. Thus, replacing the Live Search option in the previous site version.

Similar to the Point Saver engine, Quick Search also allows members to define their availability search by:

- Destination: Region or resort
- Activity: Beach, golf, ski, and outdoors
- Point Range.
- Proximity to a selected resort.

This search method is designed to offer flexible

### **Book Online**

One of the key components to our new booking tool is the range of dates that can be searched as well as the different ways to display results: **Grid, Calendar and Matrix.** 

Each of these type of display results options will be covered in detail.