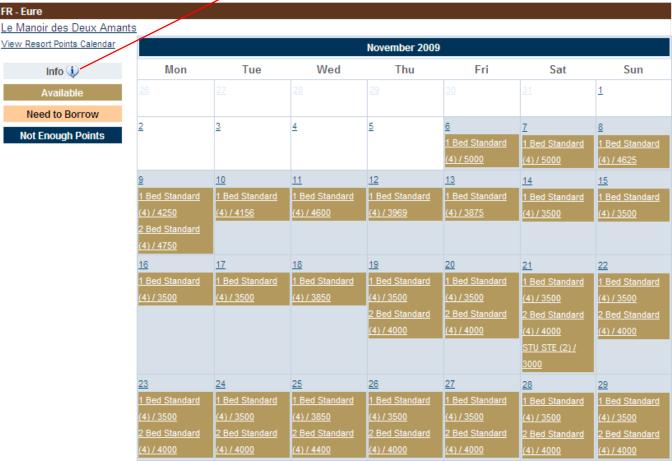

#### **Book Online**

Displayed results in Calendar provides color-coded availability Le Manoir des Deux Amants calendar.

FR - Eure

Info 🕠

Available

Need to Borrow

- Brown color units can be booked without the need to borrow points.
- Peach color inventory requires point borrowing in order to book.
- Dark blue units are not available due to insufficient points.

Link Format: Room Type (Max Occupants) / Points

The calendar displays available Arrival Dates based on the stay duration you selected. In each available arrival date, the links show: Room type (Maximum occupancy for the room) / Number of points required to book