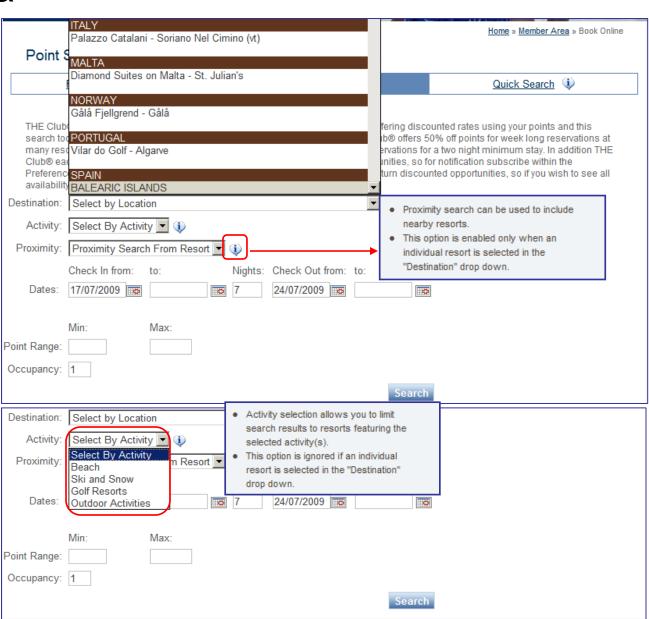

### **Book Online**

As a member you can define the search by destination or individual resort.

OR filter your search by activities: Beach, Ski and Snow, Golfing, or Outdoors.

- Destination: Region or resort
- Activity: Beach, golf, ski, and outdoors
- Point Range.
- Proximity to a selected resort.

This search method is designed to offer flexible