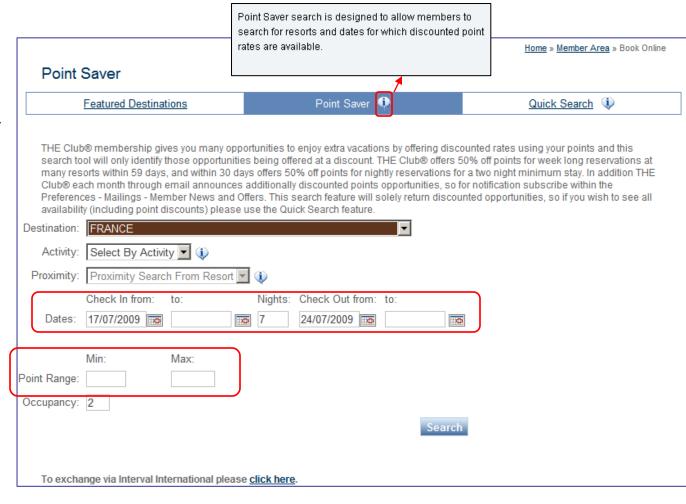

### **Book Online**

Point Saver offers 50% of points for week long reservations at many resorts within 59 days and within 30 days offers 50% off points for nightly reservations with 2-night minimum.

As an improvement to the Point Saver search engine, this new version allows the entry of desired arrival dates. This option can retrieve discounted inventory that is advertised through our email offers and is not restricted to arrival dates 59 days or less.

Point Saver allows for point ranges for availability search.