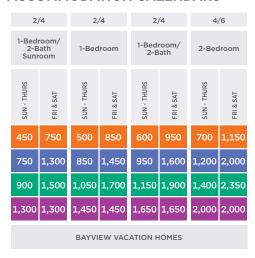

# 2024-2025 RESORT POINTS ACCOMMODATION CALENDARS

| Comfy/Max           |             | 2/2       |           |             | 2/4       |           |             | 2/4       |           |             | 4/6       |           |             | 6/8       |           |             | 2/4       |           |             | 4/6       |           |
|---------------------|-------------|-----------|-----------|-------------|-----------|-----------|-------------|-----------|-----------|-------------|-----------|-----------|-------------|-----------|-----------|-------------|-----------|-----------|-------------|-----------|-----------|
| Vacation Home Sizes |             | Studio    |           | 1-          | -Bedrooi  | m         |             | Bedroo    |           | 2           | -Bedroo   | m         | 3           | -Bedroo   | m         | 1-          | -Bedroo   | m         | 2           | -Bedroo   | m         |
| SEASON              | SUN & THURS | MON - WED | FRI & SAT | SUN & THURS | MON - WED | FRI & SAT | SUN & THURS | MON - WED | FRI & SAT | SUN & THURS | MON - WED | FRI & SAT | SUN & THURS | MON - WED | FRI & SAT | SUN & THURS | MON - WED | FRI & SAT | SUN & THURS | MON - WED | FRI & SAT |
| RELAX               | 200         | 150       | 400       | 350         | 250       | 700       | 350         | 250       | 700       | 450         | 350       | 950       | 750         | 500       | 1,500     | 350         | 250       | 750       | 500         | 350       | 1,050     |
| OPPORTUNITY         | 300         | 250       | 650       | 650         | 400       | 1,200     | 650         | 400       | 1,200     | 800         | 600       | 1,700     | 1,250       | 900       | 2,600     | 700         | 450       | 1,350     | 900         | 650       | 1,850     |
| ACTIVITY            | 450         | 300       | 900       | 750         | 500       | 1,500     | 750         | 500       | 1,500     | 1,050       | 800       | 2,250     | 1,650       | 1,200     | 3,450     | 850         | 550       | 1,650     | 1,150       | 900       | 2,450     |
| PEAK                | 500         | 350       | 1,050     | 850         | 600       | 2,000     | 850         | 600       | 2,000     | 1,300       | 900       | 2,600     | 1,950       | 1,400     | 4,100     | 950         | 650       | 2,200     | 1,450       | 1,000     | 2,850     |
| HOLIDAY             | 800         | 800       | 800       | 1,450       | 1,450     | 1,450     | 1,450       | 1,450     | 1,450     | 2,000       | 2,000     | 2,000     | 3,100       | 3,100     | 3,100     | 1,600       | 1,600     | 1,600     | 2,200       | 2,200     | 2,200     |
|                     |             |           |           |             |           |           |             |           |           |             |           |           |             |           |           |             | LOD       | GE VACA   | TION HO     | OMES      |           |