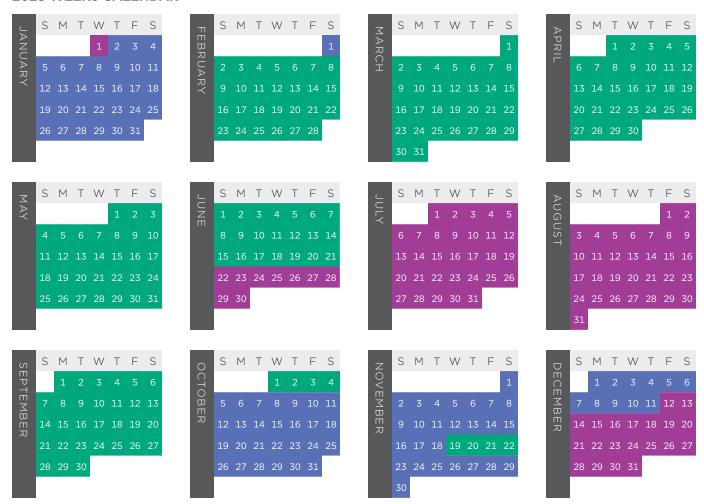

#### WHEN CAN I MAKE MY RESERVATION?

For reservations of six nights or more, make your reservation at a maximum of 11 months in advance.

For reservations of less than six nights, make your reservation at a maximum of six months in advance.

Here are some suggested time frames for making your reservation based on the season you wish to travel in. Log into your Member area at hiltongrandvacations.com and click on "My Community" then "Member Information" to refer to the Resort Points Accommodation Calendar for specific seasonality at the resort location you choose: