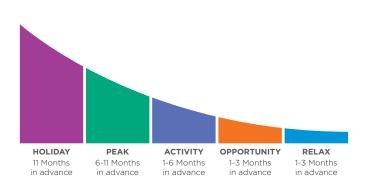

#### WHEN CAN I MAKE MY RESERVATION?

For reservations of six nights or more, make your reservation at a maximum of 11 months in advance.

For reservations of less than six nights, make your reservation at a maximum of six months in advance.

Here are some suggested time frames for making your reservation based on the season you wish to travel in. Log into your Member area at hiltongrandvacations.com and click on "My Community" then "Member Information" to refer to the Resort Points Accommodation Calendar for specific seasonality at the resort location you choose: