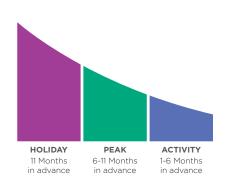

#### WHEN CAN I MAKE MY RESERVATION?

For reservations of six nights or more, make your reservation at a maximum of 11 months in advance.

For reservations of less than six nights, make your reservation at a maximum of six months in advance.

Here are some suggested time frames for making your reservation based on the season you wish to travel in. Log into your Member area at hiltongrandvacations.com and click on "My Community" then "Member Information" to refer to the Resort Points Accommodation Calendar for specific seasonality at the resort location you choose: