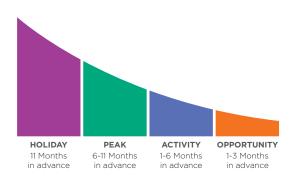

#### WHEN CAN I MAKE MY RESERVATION?

For reservations of six nights or more, make your reservation at a maximum of 11 months in advance.

For reservations of less than six nights, make your reservation at a maximum of six months in advance.

Here are some suggested time frames for making your reservation based on the season you wish to travel in. Log into your Member area at hiltongrandvacations.com and click on "My Community" then "Member Information" to refer to the Resort Points Accommodation Calendar for specific seasonality at the resort location you choose: