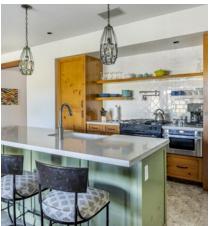

# **Embarc** Vancouver

2951-1001 Hornby Street Vancouver, British Columbia Canada V6Z 2R9

E: VancouverConcierge@hgv.com

W: hiltongrandvacations.com

Sheraton Wall Centre Hotel:

P: **604-331-1000** F: 604-893-7200 Thanks to floor-to-ceiling windows, panoramic city views are part of a stylish décor that blends sleek granite and brushed steel with authentic First Nations masks and original artwork. Located on the 28th, 29th and 30th floors of the Sheraton Wall Centre one of the highest points in downtown Vancouver - penthouse-style Vacation Homes include all the pampering services you expect in a first-class hotel: valet and concierge, spa, fitness center and fine dining restaurant. Share stories in the private Members' lounge at the end of each day.

#### **AMENITIES**

- Entertainment center with cable television, movie channel and CD player
- Mini kitchen including breakfast bar, bar-style refrigerator, microwave oven, toaster and coffee maker (1-Bedroom and 1-Bedroom/2-Bath Vacation Homes have a dishwasher)
- In-room voicemail and wireless internet access
- The Vancouver Room: the private Members' Lounge on the 29th floor
- 24-hour front desk and concierge services
- Room service
- Health club
- Spa and massage services
- Laundry and dry cleaning services
- Café, restaurant and piano bar on-site
- Gift shop/newsstand on-site
- Underground parking and valet service (Check with Member Services for current charge)