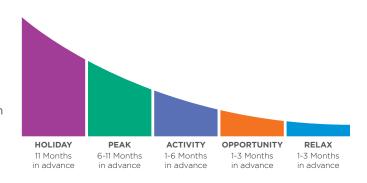

#### WHEN CAN I MAKE MY RESERVATION?

For reservations of six nights or more, make your reservation at a maximum of 11 months in advance.

For reservations of less than six nights, make your reservation at a maximum of six months in advance.

Here are some suggested time frames for making your reservation based on the season you wish to travel in. Log into your Member area at hiltongrandvacations.com and click on "My Community" then "Member Information" to refer to the Resort Points Accommodation Calendar for specific seasonality at the resort location you choose: