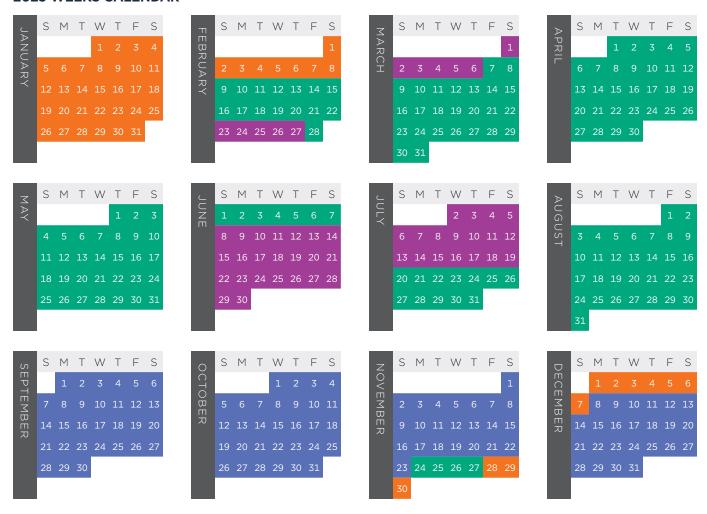

| ر                   | S  | М    | Т  | W  | Т  | F  | S  | П      | S  | Μ  | Т  | W  | Т  | F  | S  | 3           | S  | Μ  | Τ  | W  | Т  | F  | S  | $\triangleright$ | S  | М  | Т  | W  | Т  | F  | S  |
|---------------------|----|------|----|----|----|----|----|--------|----|----|----|----|----|----|----|-------------|----|----|----|----|----|----|----|------------------|----|----|----|----|----|----|----|
| Z                   |    | 1    | 2  |    |    |    | 6  | EBF    |    |    |    |    | 1  | 2  |    | M A R       |    |    |    |    |    | 1  | 2  | PRIL             |    | 1  | 2  |    |    |    | 6  |
| JANUARY             | 7  | 8    |    | 10 | 11 | 12 | 13 | RUA    | 4  | 5  | 6  | 7  |    |    | 10 | □<br>□      | 3  | 4  | 5  | 6  | 7  |    | 9  | Г                | 7  | 8  |    | 10 | 11 | 12 | 13 |
| $\widetilde{\prec}$ | 14 | 15   | 16 | 17 | 18 | 19 | 20 | R<br>K | 11 | 12 | 13 | 14 | 15 | 16 | 17 |             | 10 | 11 | 12 | 13 | 14 | 15 | 16 |                  | 14 | 15 | 16 | 17 | 18 | 19 | 20 |
|                     | 21 | . 22 | 23 | 24 | 25 | 26 | 27 |        | 18 | 19 | 20 | 21 | 22 | 23 | 24 |             | 17 | 18 | 19 | 20 | 21 | 22 | 23 |                  | 21 | 22 | 23 | 24 | 25 | 26 | 27 |
|                     | 28 | 29   | 30 | 31 |    |    |    |        | 25 | 26 | 27 | 28 | 29 |    |    |             | 24 | 25 | 26 | 27 | 28 | 29 | 30 |                  | 28 | 29 | 30 |    |    |    |    |
|                     |    |      |    |    |    |    |    |        |    |    |    |    |    |    |    |             | 31 |    |    |    |    |    |    |                  |    |    |    |    |    |    |    |
|                     |    |      |    |    |    |    |    |        | l  |    |    |    |    |    |    |             |    |    |    |    |    |    |    |                  |    |    |    |    |    |    |    |
| ~                   | S  | М    | Т  | W  | Т  | F  | S  | ر      | S  | Μ  | Т  | W  | Т  | F  | S  | ر           | S  | Μ  | Т  | W  | Т  | F  | S  | ⊳                | S  | М  | Т  | W  | Т  | F  | S  |
| MAY                 | Г  |      |    | 1  | 2  | 3  | 4  | JUNE   |    |    |    |    |    |    | 1  | JULY        | Г  | 1  | 2  | 3  | 4  | 5  | 6  | AUG              |    |    |    |    | 1  | 2  | 3  |
|                     | 5  | 6    | 7  | 8  |    | 10 | 11 | 111    | 2  | 3  | 4  | 5  | 6  | 7  | 8  |             | 7  | 8  |    | 10 | 11 | 12 | 13 | UST              | 4  | 5  | 6  | 7  | 8  |    | 10 |
|                     | 12 | 13   | 14 | 15 | 16 | 17 | 18 |        |    | 10 | 11 | 12 | 13 | 14 | 15 |             | 14 | 15 | 16 | 17 | 18 | 19 | 20 | ı.               | 11 | 12 | 13 | 14 | 15 | 16 | 17 |
|                     | 19 | 20   | 21 | 22 | 23 | 24 | 25 |        | 16 | 17 | 18 | 19 | 20 | 21 | 22 |             | 21 | 22 | 23 | 24 | 25 | 26 | 27 |                  | 18 | 19 | 20 | 21 | 22 | 23 | 24 |
|                     | 26 | 27   | 28 | 29 | 30 | 31 | Г  |        | 23 | 24 | 25 | 26 | 27 | 28 | 29 |             | 28 | 29 | 30 | 31 |    |    |    |                  | 25 | 26 | 27 | 28 | 29 | 30 | 31 |
|                     |    |      |    |    |    |    |    |        | 30 |    |    |    |    |    |    |             |    |    |    |    |    |    |    |                  |    |    |    |    |    |    |    |
|                     |    |      |    |    |    |    |    |        |    |    |    |    |    |    |    |             |    |    |    |    |    |    |    |                  |    |    |    |    |    |    |    |
| S                   | S  | М    | Т  | W  | Т  | F  | S  | 0      | S  | Μ  | Т  | W  | Т  | F  | S  | 7           | S  | Μ  | Т  | W  | Т  | F  | S  |                  | S  | М  | Т  | W  | Т  | F  | S  |
| EPT                 | 1  | 2    | 3  | 4  | 5  | 6  | 7  | СТО    |    |    | 1  | 2  | 3  | 4  | 5  | ZO          | Г  |    |    |    |    | 1  | 2  | EC               | 1  | 2  | 3  | 4  | 5  | 6  | 7  |
| TEMB                |    |      | 10 | 11 | 12 | 13 | 14 | $\Box$ | 6  | 7  |    |    | 10 | 11 | 12 | E M         | 3  | 4  | 5  | 6  | 7  |    | 9  | EMB              |    |    | 10 | 11 | 12 | 13 | 14 |
| П                   | 15 | 16   | 17 | 18 | 19 | 20 | 21 | m<br>R | 13 | 14 | 15 | 16 | 17 | 18 | 19 | W<br>M<br>R | 10 | 11 | 12 | 13 | 14 | 15 | 16 | BER              | 15 | 16 | 17 | 18 | 19 | 20 | 21 |
| カ                   | 22 | 23   | 24 | 25 | 26 | 27 | 28 |        | 20 | 21 | 22 | 23 | 24 | 25 | 26 |             | 17 | 18 | 19 | 20 | 21 | 22 | 23 |                  | 22 | 23 | 24 | 25 | 26 | 27 | 28 |
|                     | 29 | 30   |    |    |    |    |    |        | 27 | 28 | 29 | 30 | 31 |    |    |             | 24 | 25 | 26 | 27 | 28 | 29 | 30 |                  | 29 | 30 | 31 |    |    |    |    |
|                     |    |      | •  |    |    |    |    |        |    |    |    |    |    |    |    |             |    |    |    |    |    |    |    |                  |    |    |    | •  |    |    |    |
|                     | •  |      |    |    |    |    |    |        | ı  |    |    |    |    |    |    |             |    |    |    |    |    |    |    |                  | •  |    |    |    |    |    |    |

# 2024-2025 RESORT POINTS ACCOMMODATION CALENDARS

| Comfy/Max           |             | 2/2       |           |             | 2/4       |           |             | 2/4       |           |
|---------------------|-------------|-----------|-----------|-------------|-----------|-----------|-------------|-----------|-----------|
| Vacation Home Sizes |             | Studio    |           | 1-          | -Bedrooi  | m         | 1-Bed       | lroom/2   | -Bath     |
| SEASON              | SUN & THURS | MON - WED | FRI & SAT | SUN & THURS | MON - WED | FRI & SAT | SUN & THURS | MON - WED | FRI & SAT |
| ACTIVITY            | 850         | 700       | 1,050     | 1,050       | 850       | 1,300     | 1,300       | 1,050     | 1,600     |
| PEAK                | 950         | 800       | 1,250     | 1,150       | 1,000     | 1,550     | 1,450       | 1,200     | 1,850     |
| HOLIDAY             | 1,000       | 1,000     | 1,650     | 1,250       | 1,250     | 2,000     | 1,550       | 1,550     | 2,450     |