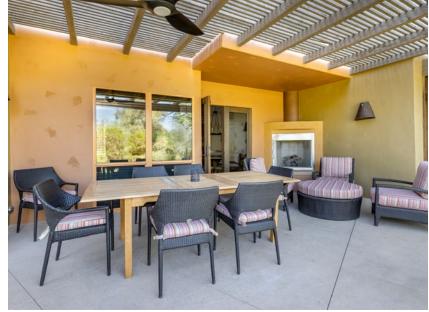

# Hilton Grand Vacations Club Whistler

4580 Chateau Boulevard Whistler, British Columbia Canada V8E 0Z6

P: 604-938-3030 F: **604-938-9281** 

E: WSRConcierge@hgv.com W: hiltongrandvacations.com

A steam-powered copper carillon clock tower chimes each quarter-hour from the roof of this landmark alpine lodge, welcoming you in from a day on the slopes or trails. Only steps from Blackcomb Mountain, the soaring lobby, with its slate floors and fir timbers, seems carved out of the sublime natural surroundings. Linger by the floor-to-ceiling fireplace set in a wall of river rock, or on the oversized balcony. Vacation Homes marry comfort — knotty pine furnishings and handwoven rugs — with pampering pleasures, including a fireplace in the living room and Jacuzzi® bath tub in the master bedroom en-suite.

#### **AMENITIES**

- Studios have a small layout and include a microwave oven, bar-style refrigerator, dishwasher, toaster and coffee maker
- 3-Bedroom Vacation Homes include steam shower, in-ceiling sound systems, 45-inch TV and master bedroom fireplace
- Lodge Vacation Homes are located on the top floor of the Club
- Entertainment center with cable television, DVD and CD Player
- · Gourmet Kitchen including microwave oven, dishwasher, stove, refrigerator, toaster and coffee maker
- Gas fireplace in living room
- · Private balcony or deck
- Jacuzzi® whirlpool tub in master bedroom en-suite
- · Washer and dryer
- Direct telephone line with in-room voicemail and wireless internet access
- · Air conditioning
- · Mountain Retreat including a yearround outdoor heated pool, two hot tubs, exercise facility, eucalyptus steam room, Members' Lounge
- · Mountain Beach including a yearround outdoor heated pool and hot tub, 60-foot waterslide, seasonal barbecue area, outdoor fireplace, "Out of Boundz" games room
- Members' Den, quiet reading area
- · Movie theater with THX sound
- Grocery market and convenience store
- Ski and bike storage lockers
- 24-hour Member Reception and Concierge