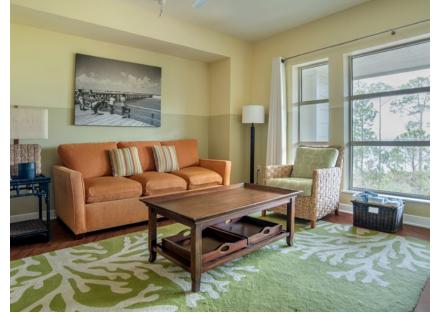

# Hilton Grand Vacations Club Whistler

4580 Chateau Boulevard Whistler, British Columbia Canada V8E 0Z6

P: 604-938-3030 F: **604-938-9281** 

E: WSRConcierge@hgv.com W: hiltongrandvacations.com

A steam-powered copper carillon clock tower chimes each quarter-hour from the roof of this landmark alpine lodge, welcoming you in from a day on the slopes or trails. Only steps from Blackcomb Mountain, the soaring lobby, with its slate floors and fir timbers, seems carved out of the sublime natural surroundings. Linger by the floor-to-ceiling fireplace set in a wall of river rock, or on the oversized balcony. Vacation Homes marry comfort — knotty pine furnishings and handwoven rugs — with pampering pleasures, including a fireplace in the living room and Jacuzzi® bath tub in the master bedroom en-suite.

#### **AMENITIES**

- Studios have a small layout and include a microwave oven, bar-style refrigerator, dishwasher, toaster and coffee maker
- 3-Bedroom Vacation Homes include steam shower, in-ceiling sound systems, 45-inch TV and master bedroom fireplace
- Lodge Vacation Homes are located on the top floor of the Club
- Entertainment center with cable television, DVD and CD Player
- · Gourmet Kitchen including microwave oven, dishwasher, stove, refrigerator, toaster and coffee maker
- Gas fireplace in living room
- · Private balcony or deck
- Jacuzzi® whirlpool tub in master bedroom en-suite
- · Washer and dryer
- Direct telephone line with in-room voicemail and wireless internet access
- · Air conditioning
- · Mountain Retreat including a yearround outdoor heated pool, two hot tubs, exercise facility, eucalyptus steam room, Members' Lounge
- · Mountain Beach including a yearround outdoor heated pool and hot tub, 60-foot waterslide, seasonal barbecue area, outdoor fireplace, "Out of Boundz" games room
- Members' Den, quiet reading area
- · Movie theater with THX sound
- Grocery market and convenience store
- Ski and bike storage lockers
- 24-hour Member Reception and Concierge