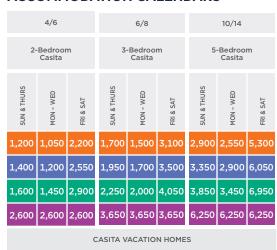

# 2024-2025 RESORT POINTS ACCOMMODATION CALENDARS

| Comfy/Max           |             | 2/2       |           |             | 2/4       |           |             | 2/4       |           |             | 4/6       |           |             | 6/8       |           |             | 2/4       |           |             | 4/6       |           |
|---------------------|-------------|-----------|-----------|-------------|-----------|-----------|-------------|-----------|-----------|-------------|-----------|-----------|-------------|-----------|-----------|-------------|-----------|-----------|-------------|-----------|-----------|
| Vacation Home Sizes |             | Studio    |           | 1-          | -Bedrooi  | m         |             | Bedroo    |           | 2           | -Bedroo   | m         | 3           | -Bedroo   | m         | 1-          | -Bedroo   | m         | 2           | -Bedroo   | m         |
| SEASON              | SUN & THURS | MON - WED | FRI & SAT | SUN & THURS | MON - WED | FRI & SAT | SUN & THURS | MON - WED | FRI & SAT | SUN & THURS | MON - WED | FRI & SAT | SUN & THURS | MON - WED | FRI & SAT | SUN & THURS | MON - WED | FRI & SAT | SUN & THURS | MON - WED | FRI & SAT |
| RELAX               | 200         | 150       | 400       | 350         | 250       | 700       | 350         | 250       | 700       | 450         | 350       | 950       | 750         | 500       | 1,500     | 350         | 250       | 750       | 500         | 350       | 1,050     |
| OPPORTUNITY         | 300         | 250       | 650       | 650         | 400       | 1,200     | 650         | 400       | 1,200     | 800         | 600       | 1,700     | 1,250       | 900       | 2,600     | 700         | 450       | 1,350     | 900         | 650       | 1,850     |
| ACTIVITY            | 450         | 300       | 900       | 750         | 500       | 1,500     | 750         | 500       | 1,500     | 1,050       | 800       | 2,250     | 1,650       | 1,200     | 3,450     | 850         | 550       | 1,650     | 1,150       | 900       | 2,450     |
| PEAK                | 500         | 350       | 1,050     | 850         | 600       | 2,000     | 850         | 600       | 2,000     | 1,300       | 900       | 2,600     | 1,950       | 1,400     | 4,100     | 950         | 650       | 2,200     | 1,450       | 1,000     | 2,850     |
| HOLIDAY             | 800         | 800       | 800       | 1,450       | 1,450     | 1,450     | 1,450       | 1,450     | 1,450     | 2,000       | 2,000     | 2,000     | 3,100       | 3,100     | 3,100     | 1,600       | 1,600     | 1,600     | 2,200       | 2,200     | 2,200     |
|                     |             |           |           |             |           |           |             |           |           |             |           |           |             |           |           |             | LOD       | GE VACA   | TION HO     | OMES      |           |

#### **RESERVE BY**

It is best to plan your vacations in advance for best availability.