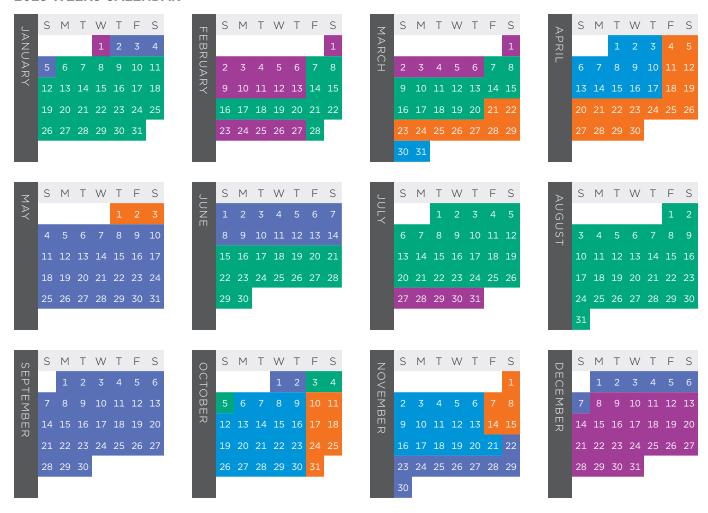

# 2024-2025 RESORT POINTS ACCOMMODATION CALENDARS

| Comfy/Max           |             | 2/2       |           |             | 2/4       |           |             | 2/4       |           |             | 4/6       |           |             | 6/8       |           |             | 2/4       |           |             | 4/6       |           |
|---------------------|-------------|-----------|-----------|-------------|-----------|-----------|-------------|-----------|-----------|-------------|-----------|-----------|-------------|-----------|-----------|-------------|-----------|-----------|-------------|-----------|-----------|
| Vacation Home Sizes |             | Studio    |           | 1-          | -Bedrooi  | m         |             | Bedroo    |           | 2           | -Bedroo   | m         | 3           | -Bedroo   | m         | 1-          | -Bedroo   | m         | 2           | -Bedroo   | m         |
| SEASON              | SUN & THURS | MON - WED | FRI & SAT | SUN & THURS | MON - WED | FRI & SAT | SUN & THURS | MON - WED | FRI & SAT | SUN & THURS | MON - WED | FRI & SAT | SUN & THURS | MON - WED | FRI & SAT | SUN & THURS | MON - WED | FRI & SAT | SUN & THURS | MON - WED | FRI & SAT |
| RELAX               | 200         | 150       | 400       | 350         | 250       | 700       | 350         | 250       | 700       | 450         | 350       | 950       | 750         | 500       | 1,500     | 350         | 250       | 750       | 500         | 350       | 1,050     |
| OPPORTUNITY         | 300         | 250       | 650       | 650         | 400       | 1,200     | 650         | 400       | 1,200     | 800         | 600       | 1,700     | 1,250       | 900       | 2,600     | 700         | 450       | 1,350     | 900         | 650       | 1,850     |
| ACTIVITY            | 450         | 300       | 900       | 750         | 500       | 1,500     | 750         | 500       | 1,500     | 1,050       | 800       | 2,250     | 1,650       | 1,200     | 3,450     | 850         | 550       | 1,650     | 1,150       | 900       | 2,450     |
| PEAK                | 500         | 350       | 1,050     | 850         | 600       | 2,000     | 850         | 600       | 2,000     | 1,300       | 900       | 2,600     | 1,950       | 1,400     | 4,100     | 950         | 650       | 2,200     | 1,450       | 1,000     | 2,850     |
| HOLIDAY             | 800         | 800       | 800       | 1,450       | 1,450     | 1,450     | 1,450       | 1,450     | 1,450     | 2,000       | 2,000     | 2,000     | 3,100       | 3,100     | 3,100     | 1,600       | 1,600     | 1,600     | 2,200       | 2,200     | 2,200     |
|                     |             |           |           |             |           |           |             |           |           |             |           |           |             |           |           |             | LOD       | GE VACA   | TION HO     | OMES      |           |