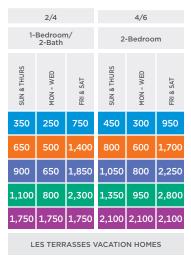

# 2024-2025 RESORT POINTS ACCOMMODATION CALENDARS

| Comfy/Max           |             | 2/2       |           |             | 2/4       |           |             | 4/6                 |           |
|---------------------|-------------|-----------|-----------|-------------|-----------|-----------|-------------|---------------------|-----------|
| Vacation Home Sizes | Мо          | untain S  | uite      | 1-          | -Bedrooi  | m         |             | -Bedroo<br>iver Hon |           |
| SEASON              | SUN & THURS | MON - WED | FRI & SAT | SUN & THURS | MON - WED | FRI & SAT | SUN & THURS | MON - WED           | FRI & SAT |
| OPPORTUNITY         | 450         | 300       | 950       | 600         | 400       | 1,200     | 750         | 550                 | 1,600     |
| ACTIVITY            | 600         | 450       | 1,250     | 750         | 550       | 1,600     | 1,000       | 750                 | 2,150     |
| PEAK                | 700         | 500       | 1,450     | 900         | 650       | 1,900     | 1,200       | 850                 | 2,500     |
| HOLIDAY             | 1 100       | 1 100     | 1,100     | 1.450       | 1,450     | 1 450     | 1,900       | 1 900               | 1 900     |