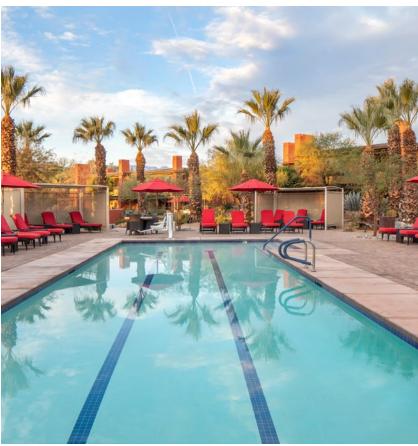

# **Embarc** Panorama

2000 Panorama Drive Panorama Mountain Village Panorama, British Columbia Canada VOA 1TO

P: 250-341-3097 F: 250-342-6964

E: PanoramaConcierge@hgv.com

W: hiltongrandvacations.com

Panorama Mountain Resort:

#### **AMENITIES**

- Entertainment center with cable television, DVD and CD player
- Gourmet kitchen including microwave oven, dishwasher, stove, refrigerator, toaster and coffee maker
- Gas fireplace
- Homes at Riverbend include private patio with barbecue
- Washer and dryer in The Homes at Riverbend; laundry facilities in building at Taynton Lodge
- Outdoor barbecue area, exercise facility, hot tubs and private Members' Lounge at Taynton Lodge
- The Homes at Riverbend have an exclusive hot tub facility
- Panorama Springs Water Park has a hot pool, two hot tubs and saunas; cold pool with slides open during the warm months
- Wireless internet access
- Private Member Lounge