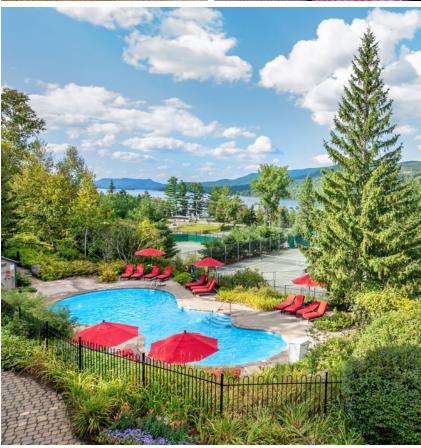

# Hilton Grand Vacations Club Whistler

4580 Chateau Boulevard Whistler, British Columbia Canada V8E 0Z6

P: 604-938-3030 F: **604-938-9281** 

E: WSRConcierge@hgv.com W: hiltongrandvacations.com

A steam-powered copper carillon clock tower chimes each quarter-hour from the roof of this landmark alpine lodge, welcoming you in from a day on the slopes or trails. Only steps from Blackcomb Mountain, the soaring lobby, with its slate floors and fir timbers, seems carved out of the sublime natural surroundings. Linger by the floor-to-ceiling fireplace set in a wall of river rock, or on the oversized balcony. Vacation Homes marry comfort — knotty pine furnishings and handwoven rugs — with pampering pleasures, including a fireplace in the living room and Jacuzzi® bath tub in the master bedroom en-suite.

#### **AMENITIES**

- Studios have a small layout and include a microwave oven, bar-style refrigerator, dishwasher, toaster and coffee maker
- 3-Bedroom Vacation Homes include steam shower, in-ceiling sound systems, 45-inch TV and master bedroom fireplace
- Lodge Vacation Homes are located on the top floor of the Club
- Entertainment center with cable television, DVD and CD Player
- · Gourmet Kitchen including microwave oven, dishwasher, stove, refrigerator, toaster and coffee maker
- Gas fireplace in living room
- · Private balcony or deck
- Jacuzzi® whirlpool tub in master bedroom en-suite
- · Washer and dryer
- Direct telephone line with in-room voicemail and wireless internet access
- · Air conditioning
- · Mountain Retreat including a yearround outdoor heated pool, two hot tubs, exercise facility, eucalyptus steam room, Members' Lounge
- · Mountain Beach including a yearround outdoor heated pool and hot tub, 60-foot waterslide, seasonal barbecue area, outdoor fireplace, "Out of Boundz" games room
- Members' Den, quiet reading area
- · Movie theater with THX sound
- Grocery market and convenience store
- Ski and bike storage lockers
- 24-hour Member Reception and Concierge