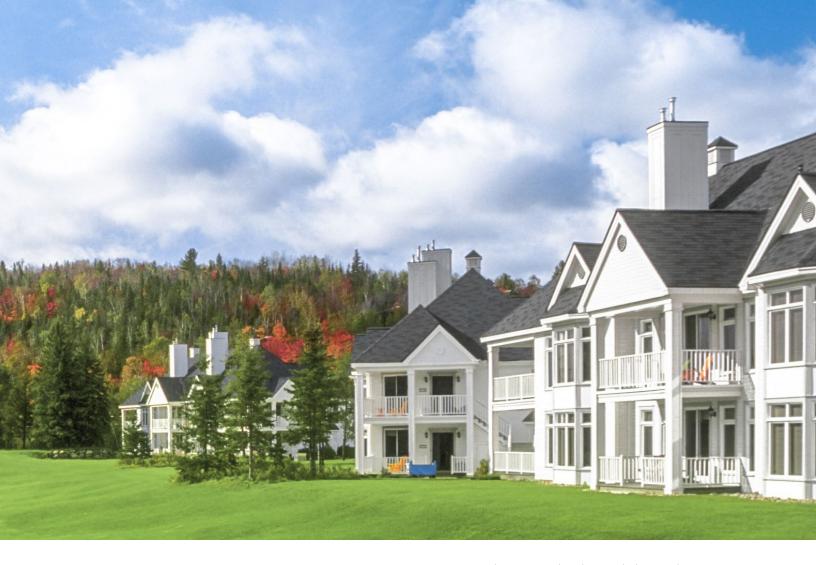

# Tremblant, a Hilton Grand Vacations Club

200 chemin des Saisons Mont-Tremblant, Quebec Canada J8E 1G1

P: **819-681-3535** F: 819-681-3559

E: TremblantConcierge@hgv.com

W: hiltongrandvacations.com

Just past the restored cabane (ski hut), white clapboard cottages with pitched roofs and deep verandas welcome you to rural Quebec. Sprawled along Le Géant Golf Course close to the main village, this family-oriented community will take you back to childhood vacations. Vacation Homes have an eclectic, personal style combining wood, rattan and upholstered furnishings and local art. Yet, you'll be treated to modern amenities ranging from a gourmet kitchen to the private, on-site Cinema Paradiso. End the day with a view of Lac Tremblant from the hot tub.

You will not own or receive a deed to a Vacation Home. Vacation Homes are timeshare units held in trust for Owners and are not residential homes.

- · Studios have an open layout with a mini kitchen including a microwave oven, bar-style refrigerator, toaster and coffee maker
- Les Terrasses Vacation Homes have a view of Lac Tremblant, and Members enjoy shared access to a private outdoor hot tub and change areas, sun deck, outdoor fireplace and barbecue
- · Entertainment center with cable television, DVD and CD player
- Gourmet kitchen including microwave oven, dishwasher, stove, refrigerator, toaster and coffee maker
- Gas fireplace in living room
- Air conditioning in Vacation Homes and ceiling fan in bedrooms
- Private balcony
- Washer and dryer
- Direct telephone line with in-room voicemail and wireless internet access
- Plage Laurentides heated outdoor pool open during warmer months
- · Outdoor and indoor hot tubs and sauna
- · Exercise facility
- Private Har-Tru tennis courts
- Outdoor barbecue open during summer months
- Members' Lounge
- Cinema Paradiso movie theater with THX sound
- "Wizardz" games room for children
- Spa and massage services
- Ski and bike lockers
- 24-hour Member Reception and Concierge