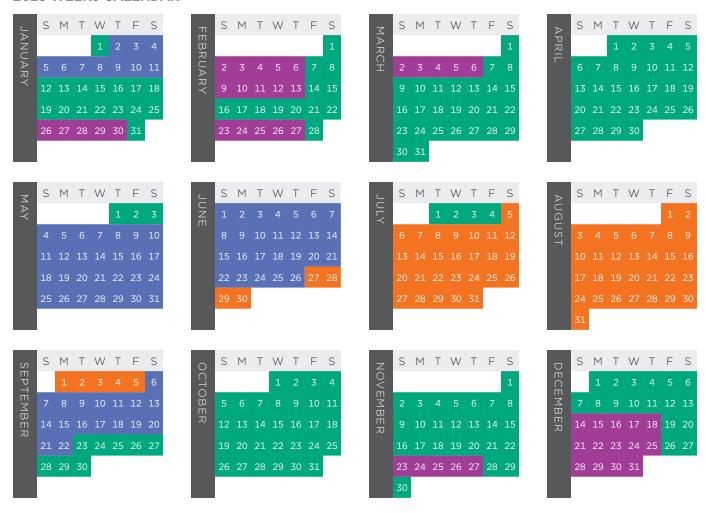

| - > > - > > - > > - > > - > > > > > > > | S  | Μ          | Τ  | W   | Τ   | F  | S  | П           | S  | Μ  | Т  | W     | Т  | F  | S  | 3     | S  | Μ   | Т        | W   | Т  | F  | S  |   | ⊳      | S  | Μ   | Т   | W                | Τ  | F  | = |
|-----------------------------------------|----|------------|----|-----|-----|----|----|-------------|----|----|----|-------|----|----|----|-------|----|-----|----------|-----|----|----|----|---|--------|----|-----|-----|------------------|----|----|---|
|                                         |    |            | 2  |     |     |    | 6  | EBF         |    |    |    |       |    | 2  |    | D R   |    |     |          |     |    |    | 2  |   | PRIL   |    |     | 2   |                  |    |    |   |
| ì                                       | 7  |            |    | 10  | 11  | 12 | 13 | RUA         | 4  | 5  | 6  | 7     |    |    | 10 | CH CH | 3  | 4   | 5        | 6   | 7  |    | 9  |   | ╒      | 7  |     |     | 10               | 11 | 12 | 2 |
|                                         | 14 | 15         | 16 | 17  | 18  | 19 | 20 | Z<br>R<br>Y | 11 | 12 | 13 | 14    | 15 | 16 | 17 |       | 10 | 11  | 12       | 13  | 14 | 15 | 16 |   |        | 14 | 15  | 16  | 17               | 18 | 10 | q |
|                                         |    |            |    |     |     |    |    |             |    |    |    |       |    |    |    |       |    |     |          |     |    |    |    |   |        |    |     |     |                  |    |    |   |
|                                         |    | 22         |    |     | 25  | 26 | 27 |             |    |    |    | 21    |    | 25 | 24 |       |    |     | 19       |     |    |    |    |   |        |    |     | 23  | 24               | 25 | 26 | 0 |
|                                         | 28 | 29         | 30 | 31  |     |    |    |             | 25 | 26 | 27 | 28    | 29 |    |    |       | 24 | 25  | 26       | 27  | 28 | 29 | 30 |   |        | 28 | 29  | 30  |                  |    |    |   |
|                                         |    |            |    |     |     |    |    |             |    |    |    |       |    |    |    |       | 31 |     |          |     |    |    |    |   |        |    |     |     |                  |    |    |   |
|                                         |    |            |    |     |     |    |    |             |    |    |    |       |    |    |    |       |    |     |          |     |    |    |    |   |        |    |     |     |                  |    |    |   |
|                                         | S  | М          | Т  | W   | Т   | F  | S  | (           | S  | М  | Т  | W     | Т  | F  | S  | (     | S  | М   | Т        | W   | Т  | F  | S  |   | ⊳      | S  | М   | Т   | W                | Т  | F  |   |
| ı                                       |    |            |    | 1   | 2   | 3  | 4  | NOC         |    |    |    |       |    |    | 1  | JULY  | _  | 1   | 2        | 3   | 4  | 5  | 6  |   | \UG    |    |     |     |                  | 1  | 2  | , |
| ŀ                                       | _  | 6          | 7  |     | 9   |    |    | m           | 2  | 7  | 1  | _     | 6  | 7  |    | ~     | 7  |     |          |     | 11 |    |    |   | SUE    | 4  | _   | 6   | 7                |    | 9  |   |
| ı                                       | 5  |            |    |     |     |    | 11 |             | 2  |    |    |       |    |    |    |       | 7  |     |          |     |    |    |    |   | 3      | 4  |     |     | 7                |    |    |   |
| ı                                       | 12 | 13         | 14 | 15  | 16  | 17 | 18 |             | 9  | 10 | 11 | 12    | 13 | 14 | 15 |       | 14 | 15  | 16       | 17  | 18 | 19 | 20 |   |        | 11 | 12  | 13  | 14               | 15 | 16 |   |
| ı                                       | 19 | 20         | 21 | 22  | 23  | 24 | 25 |             | 16 | 17 | 18 | 19    | 20 | 21 | 22 |       | 21 | 22  | 23       | 24  | 25 | 26 | 27 |   |        | 18 | 19  | 20  | 21               | 22 | 23 |   |
| ı                                       | 26 | 27         |    | 29  | 30  | 31 |    |             | 23 | 24 | 25 | 26    | 27 | 28 | 29 |       | 28 | 29  | 30       | 31  |    |    |    |   |        | 25 | 26  | 27  | 28               | 29 | 30 | t |
| ľ                                       |    |            |    |     |     |    |    |             | 30 |    |    |       |    |    |    |       | г  |     |          |     |    |    |    |   |        |    |     |     |                  |    |    |   |
|                                         |    |            |    |     |     |    |    |             |    |    |    |       |    |    |    |       |    |     |          |     |    |    |    | ļ |        |    |     |     |                  |    |    |   |
|                                         | _  | <b>N</b> 4 | _  | 14/ | _   | _  | -  |             |    |    | _  | \ A / | _  | _  | -  |       |    | h 4 | <b>-</b> |     | _  | _  | -  |   |        | _  | N 4 | _   | <b>\ \ \ \ /</b> | _  | _  |   |
|                                         | S  | М          | 1  | W   | - 1 | F  | S  | 00          | S  | М  |    | W     |    | F  | S  | Z     | S  | l∨l | Т        | VV  | 1  | F  | S  |   | DE     | S  | М   | - 1 | W                | -  | F  |   |
| ı                                       | 1  |            |    |     |     |    | 7  | OTS         |    |    | 1  |       |    |    |    | <     |    |     |          |     |    | 1  | 2  |   | CE     | 1  | 2   | 3   |                  |    | 6  |   |
|                                         |    |            | 10 | 11  | 12  | 13 | 14 | )<br>B<br>E | 6  |    |    |       | 10 | 11 | 12 | EMB   |    |     |          |     |    |    | 9  |   | Z<br>B |    |     | 10  | 11               | 12 | 13 |   |
|                                         | 15 | 16         | 17 | 18  | 19  | 20 | 21 | Ü           | 13 | 14 | 15 | 16    | 17 | 18 | 19 | SE R  | 10 | 11  | 12       | 13  | 14 | 15 | 16 |   | E R    | 15 | 16  | 17  | 18               | 19 | 20 | C |
|                                         | 22 | 23         | 24 | 25  | 26  | 27 | 28 |             | 20 | 21 | 22 | 23    | 24 | 25 | 26 |       | 17 | 18  | 19       | 20_ | 21 | 22 | 23 |   |        | 22 | 23  | 24  | 25               | 26 | 27 |   |
|                                         | 29 |            |    |     |     |    |    |             |    |    |    | 30    |    |    |    |       |    |     | 26       |     |    |    |    |   |        |    | 30  |     |                  |    |    | 1 |
|                                         | 23 | -50        |    |     |     |    |    |             | 27 | 20 | 29 | 30    | 31 |    |    |       | 24 | 23  | 20       | 27  | 20 | 23 | 30 |   |        | 23 | -50 | 31  |                  |    |    |   |