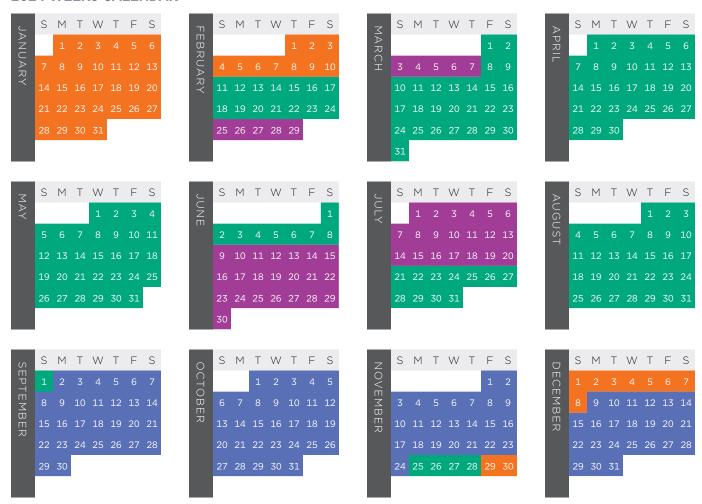

| - > > - > > - > > - > > - > > > > > > > | S  | Μ          | Τ  | W   | Τ   | F  | S  | П           | S  | Μ  | Т  | W     | Т  | F  | S  | 3     | S  | Μ   | Т        | W   | Т  | F  | S  |   | ⊳      | S  | Μ   | Т   | W                | Τ  | F  | = |
|-----------------------------------------|----|------------|----|-----|-----|----|----|-------------|----|----|----|-------|----|----|----|-------|----|-----|----------|-----|----|----|----|---|--------|----|-----|-----|------------------|----|----|---|
|                                         |    |            | 2  |     |     |    | 6  | EBF         |    |    |    |       |    | 2  |    | D R   |    |     |          |     |    |    | 2  |   | PRIL   |    |     | 2   |                  |    |    |   |
| ì                                       | 7  |            |    | 10  | 11  | 12 | 13 | RUA         | 4  | 5  | 6  | 7     |    |    | 10 | CH CH | 3  | 4   | 5        | 6   | 7  |    | 9  |   | ╒      | 7  |     |     | 10               | 11 | 12 | 2 |
|                                         | 14 | 15         | 16 | 17  | 18  | 19 | 20 | Z<br>R<br>Y | 11 | 12 | 13 | 14    | 15 | 16 | 17 |       | 10 | 11  | 12       | 13  | 14 | 15 | 16 |   |        | 14 | 15  | 16  | 17               | 18 | 10 | q |
|                                         |    |            |    |     |     |    |    |             |    |    |    |       |    |    |    |       |    |     |          |     |    |    |    |   |        |    |     |     |                  |    |    |   |
|                                         |    | 22         |    |     | 25  | 26 | 27 |             |    |    |    | 21    |    | 25 | 24 |       |    |     | 19       |     |    |    |    |   |        |    |     | 23  | 24               | 25 | 26 | 0 |
|                                         | 28 | 29         | 30 | 31  |     |    |    |             | 25 | 26 | 27 | 28    | 29 |    |    |       | 24 | 25  | 26       | 27  | 28 | 29 | 30 |   |        | 28 | 29  | 30  |                  |    |    |   |
|                                         |    |            |    |     |     |    |    |             |    |    |    |       |    |    |    |       | 31 |     |          |     |    |    |    |   |        |    |     |     |                  |    |    |   |
|                                         |    |            |    |     |     |    |    |             |    |    |    |       |    |    |    |       |    |     |          |     |    |    |    |   |        |    |     |     |                  |    |    |   |
|                                         | S  | М          | Т  | W   | Т   | F  | S  | (           | S  | М  | Т  | W     | Т  | F  | S  | (     | S  | М   | Т        | W   | Т  | F  | S  |   | ⊳      | S  | М   | Т   | W                | Т  | F  |   |
| ı                                       |    |            |    | 1   | 2   | 3  | 4  | NOC         |    |    |    |       |    |    | 1  | JULY  | _  | 1   | 2        | 3   | 4  | 5  | 6  |   | \UG    |    |     |     |                  | 1  | 2  | , |
| ŀ                                       | _  | 6          | 7  |     | 9   |    |    | m           | 2  | 7  | 1  | _     | 6  | 7  |    | ~     | 7  |     |          |     | 11 |    |    |   | SUE    | 4  | _   | 6   | 7                |    | 9  |   |
| ı                                       | 5  |            |    |     |     |    | 11 |             | 2  |    |    |       |    |    |    |       | 7  |     |          |     |    |    |    |   | 3      | 4  |     |     | 7                |    |    |   |
| ı                                       | 12 | 13         | 14 | 15  | 16  | 17 | 18 |             | 9  | 10 | 11 | 12    | 13 | 14 | 15 |       | 14 | 15  | 16       | 17  | 18 | 19 | 20 |   |        | 11 | 12  | 13  | 14               | 15 | 16 |   |
| ı                                       | 19 | 20         | 21 | 22  | 23  | 24 | 25 |             | 16 | 17 | 18 | 19    | 20 | 21 | 22 |       | 21 | 22  | 23       | 24  | 25 | 26 | 27 |   |        | 18 | 19  | 20  | 21               | 22 | 23 |   |
| ı                                       | 26 | 27         |    | 29  | 30  | 31 |    |             | 23 | 24 | 25 | 26    | 27 | 28 | 29 |       | 28 | 29  | 30       | 31  |    |    |    |   |        | 25 | 26  | 27  | 28               | 29 | 30 | t |
| ľ                                       |    |            |    |     |     |    |    |             | 30 |    |    |       |    |    |    |       | г  |     |          |     |    |    |    |   |        |    |     |     |                  |    |    |   |
|                                         |    |            |    |     |     |    |    |             |    |    |    |       |    |    |    |       |    |     |          |     |    |    |    | ļ |        |    |     |     |                  |    |    |   |
|                                         | _  | <b>N</b> 4 | _  | 14/ | _   | _  | -  |             |    |    | _  | \ A / | _  | _  | -  |       |    | h 4 | <b>-</b> |     | _  | _  | -  |   |        | _  | N 4 | _   | <b>\ \ \ \ /</b> | _  | _  |   |
|                                         | S  | М          | 1  | W   | - 1 | F  | S  | 00          | S  | М  |    | W     |    | F  | S  | Z     | S  | l∨l | Т        | VV  | 1  | F  | S  |   | DE     | S  | М   | - 1 | W                | -  | F  |   |
| ı                                       | 1  |            |    |     |     |    | 7  | OTS         |    |    | 1  |       |    |    |    | <     |    |     |          |     |    | 1  | 2  |   | CE     | 1  | 2   | 3   |                  |    | 6  |   |
|                                         |    |            | 10 | 11  | 12  | 13 | 14 | )<br>B<br>E | 6  |    |    |       | 10 | 11 | 12 | EMB   |    |     |          |     |    |    | 9  |   | Z<br>B |    |     | 10  | 11               | 12 | 13 |   |
|                                         | 15 | 16         | 17 | 18  | 19  | 20 | 21 | Ü           | 13 | 14 | 15 | 16    | 17 | 18 | 19 | SE R  | 10 | 11  | 12       | 13  | 14 | 15 | 16 |   | E R    | 15 | 16  | 17  | 18               | 19 | 20 | C |
|                                         | 22 | 23         | 24 | 25  | 26  | 27 | 28 |             | 20 | 21 | 22 | 23    | 24 | 25 | 26 |       | 17 | 18  | 19       | 20_ | 21 | 22 | 23 |   |        | 22 | 23  | 24  | 25               | 26 | 27 |   |
|                                         | 29 |            |    |     |     |    |    |             |    |    |    | 30    |    |    |    |       |    |     | 26       |     |    |    |    |   |        |    | 30  |     |                  |    |    | 1 |
|                                         | 23 | -50        |    |     |     |    |    |             | 27 | 20 | 29 | 30    | 31 |    |    |       | 24 | 23  | 20       | 27  | 20 | 23 | 30 |   |        | 23 | -50 | 31  |                  |    |    |   |

# 2024-2025 RESORT POINTS ACCOMMODATION CALENDARS

| Comfy/Max           |             | 2/2       |           |             | 2/4       |           |             | 2/4       |           |             | 4/6       |           |             | 6/8       |           |             | 2/4       |           |             | 4/6       |           |
|---------------------|-------------|-----------|-----------|-------------|-----------|-----------|-------------|-----------|-----------|-------------|-----------|-----------|-------------|-----------|-----------|-------------|-----------|-----------|-------------|-----------|-----------|
| Vacation Home Sizes |             | Studio    |           | 1-          | -Bedrooi  | m         |             | Bedroo    |           | 2           | -Bedroo   | m         | 3           | -Bedroo   | m         | 1-          | -Bedroo   | m         | 2           | -Bedroo   | m         |
| SEASON              | SUN & THURS | MON - WED | FRI & SAT | SUN & THURS | MON - WED | FRI & SAT | SUN & THURS | MON - WED | FRI & SAT | SUN & THURS | MON - WED | FRI & SAT | SUN & THURS | MON - WED | FRI & SAT | SUN & THURS | MON - WED | FRI & SAT | SUN & THURS | MON - WED | FRI & SAT |
| RELAX               | 200         | 150       | 400       | 350         | 250       | 700       | 350         | 250       | 700       | 450         | 350       | 950       | 750         | 500       | 1,500     | 350         | 250       | 750       | 500         | 350       | 1,050     |
| OPPORTUNITY         | 300         | 250       | 650       | 650         | 400       | 1,200     | 650         | 400       | 1,200     | 800         | 600       | 1,700     | 1,250       | 900       | 2,600     | 700         | 450       | 1,350     | 900         | 650       | 1,850     |
| ACTIVITY            | 450         | 300       | 900       | 750         | 500       | 1,500     | 750         | 500       | 1,500     | 1,050       | 800       | 2,250     | 1,650       | 1,200     | 3,450     | 850         | 550       | 1,650     | 1,150       | 900       | 2,450     |
| PEAK                | 500         | 350       | 1,050     | 850         | 600       | 2,000     | 850         | 600       | 2,000     | 1,300       | 900       | 2,600     | 1,950       | 1,400     | 4,100     | 950         | 650       | 2,200     | 1,450       | 1,000     | 2,850     |
| HOLIDAY             | 800         | 800       | 800       | 1,450       | 1,450     | 1,450     | 1,450       | 1,450     | 1,450     | 2,000       | 2,000     | 2,000     | 3,100       | 3,100     | 3,100     | 1,600       | 1,600     | 1,600     | 2,200       | 2,200     | 2,200     |
|                     |             |           |           |             |           |           |             |           |           |             |           |           |             |           |           |             | LOD       | GE VACA   | TION HO     | OMES      |           |