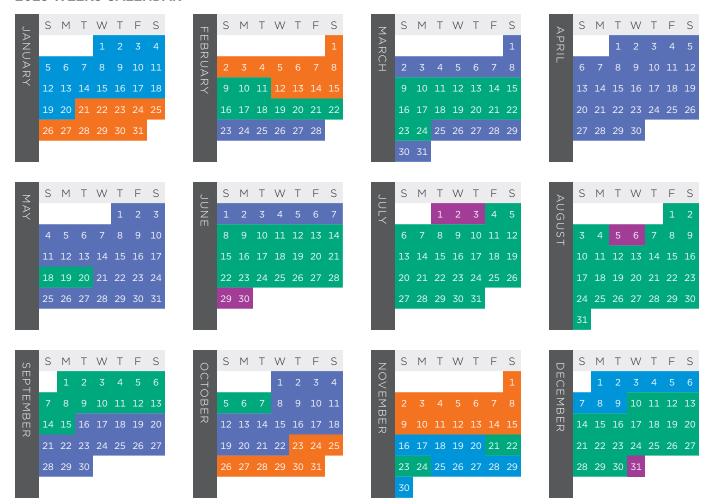

| - > > - > > - > > - > > - > > > > > > > | S  | Μ          | Τ  | W   | Τ   | F  | S  | П           | S  | Μ  | Т  | W     | Т  | F  | S  | 3     | S  | Μ   | Т        | W   | Т  | F  | S  |   | ⊳      | S  | Μ   | Т   | W                | Τ  | F  | = |
|-----------------------------------------|----|------------|----|-----|-----|----|----|-------------|----|----|----|-------|----|----|----|-------|----|-----|----------|-----|----|----|----|---|--------|----|-----|-----|------------------|----|----|---|
|                                         |    |            | 2  |     |     |    | 6  | EBF         |    |    |    |       |    | 2  |    | D R   |    |     |          |     |    |    | 2  |   | PRIL   |    |     | 2   |                  |    |    |   |
| ì                                       | 7  |            |    | 10  | 11  | 12 | 13 | RUA         | 4  | 5  | 6  | 7     |    |    | 10 | CH CH | 3  | 4   | 5        | 6   | 7  |    | 9  |   | ╒      | 7  |     |     | 10               | 11 | 12 | 2 |
|                                         | 14 | 15         | 16 | 17  | 18  | 19 | 20 | Z<br>R<br>Y | 11 | 12 | 13 | 14    | 15 | 16 | 17 |       | 10 | 11  | 12       | 13  | 14 | 15 | 16 |   |        | 14 | 15  | 16  | 17               | 18 | 10 | q |
|                                         |    |            |    |     |     |    |    |             |    |    |    |       |    |    |    |       |    |     |          |     |    |    |    |   |        |    |     |     |                  |    |    |   |
|                                         |    | 22         |    |     | 25  | 26 | 27 |             |    |    |    | 21    |    | 25 | 24 |       |    |     | 19       |     |    |    |    |   |        |    |     | 23  | 24               | 25 | 26 | 0 |
|                                         | 28 | 29         | 30 | 31  |     |    |    |             | 25 | 26 | 27 | 28    | 29 |    |    |       | 24 | 25  | 26       | 27  | 28 | 29 | 30 |   |        | 28 | 29  | 30  |                  |    |    |   |
|                                         |    |            |    |     |     |    |    |             |    |    |    |       |    |    |    |       | 31 |     |          |     |    |    |    |   |        |    |     |     |                  |    |    |   |
|                                         |    |            |    |     |     |    |    |             |    |    |    |       |    |    |    |       |    |     |          |     |    |    |    |   |        |    |     |     |                  |    |    |   |
|                                         | S  | М          | Т  | W   | Т   | F  | S  | (           | S  | М  | Т  | W     | Т  | F  | S  | (     | S  | М   | Т        | W   | Т  | F  | S  |   | ⊳      | S  | М   | Т   | W                | Т  | F  |   |
| ı                                       |    |            |    | 1   | 2   | 3  | 4  | NOC         |    |    |    |       |    |    | 1  | JULY  | _  | 1   | 2        | 3   | 4  | 5  | 6  |   | \UG    |    |     |     |                  | 1  | 2  | , |
| ŀ                                       | _  | 6          | 7  |     | 9   |    |    | m           | 2  | 7  | 1  | _     | 6  | 7  |    | ~     | 7  |     |          |     | 11 |    |    |   | SUE    | 4  | _   | 6   | 7                |    | 9  |   |
| ı                                       | 5  |            |    |     |     |    | 11 |             | 2  |    |    |       |    |    |    |       | 7  |     |          |     |    |    |    |   | 3      | 4  |     |     | 7                |    |    |   |
| ı                                       | 12 | 13         | 14 | 15  | 16  | 17 | 18 |             | 9  | 10 | 11 | 12    | 13 | 14 | 15 |       | 14 | 15  | 16       | 17  | 18 | 19 | 20 |   |        | 11 | 12  | 13  | 14               | 15 | 16 |   |
| ı                                       | 19 | 20         | 21 | 22  | 23  | 24 | 25 |             | 16 | 17 | 18 | 19    | 20 | 21 | 22 |       | 21 | 22  | 23       | 24  | 25 | 26 | 27 |   |        | 18 | 19  | 20  | 21               | 22 | 23 |   |
| ı                                       | 26 | 27         |    | 29  | 30  | 31 |    |             | 23 | 24 | 25 | 26    | 27 | 28 | 29 |       | 28 | 29  | 30       | 31  |    |    |    |   |        | 25 | 26  | 27  | 28               | 29 | 30 | t |
| ľ                                       |    |            |    |     |     |    |    |             | 30 |    |    |       |    |    |    |       | г  |     |          |     |    |    |    |   |        |    |     |     |                  |    |    |   |
|                                         |    |            |    |     |     |    |    |             |    |    |    |       |    |    |    |       |    |     |          |     |    |    |    | ļ |        |    |     |     |                  |    |    |   |
|                                         | _  | <b>N</b> 4 | _  | 14/ | _   | _  | -  |             |    |    | _  | \ A / | _  | _  | -  |       |    | h 4 | <b>-</b> |     | _  | _  | -  |   |        | _  | N 4 | _   | <b>\ \ \ \ /</b> | _  | _  |   |
|                                         | S  | М          | 1  | W   | - 1 | F  | S  | 00          | S  | М  |    | W     |    | F  | S  | Z     | S  | l∨l | Т        | VV  | 1  | F  | S  |   | DE     | S  | М   | - 1 | W                | -  | F  |   |
| ı                                       | 1  |            |    |     |     |    | 7  | OTS         |    |    | 1  |       |    |    |    | <     |    |     |          |     |    | 1  | 2  |   | CE     | 1  | 2   | 3   |                  |    | 6  |   |
|                                         |    |            | 10 | 11  | 12  | 13 | 14 | )<br>B<br>E | 6  |    |    |       | 10 | 11 | 12 | EMB   |    |     |          |     |    |    | 9  |   | Z<br>B |    |     | 10  | 11               | 12 | 13 |   |
|                                         | 15 | 16         | 17 | 18  | 19  | 20 | 21 | Ü           | 13 | 14 | 15 | 16    | 17 | 18 | 19 | SE R  | 10 | 11  | 12       | 13  | 14 | 15 | 16 |   | E R    | 15 | 16  | 17  | 18               | 19 | 20 | C |
|                                         | 22 | 23         | 24 | 25  | 26  | 27 | 28 |             | 20 | 21 | 22 | 23    | 24 | 25 | 26 |       | 17 | 18  | 19       | 20_ | 21 | 22 | 23 |   |        | 22 | 23  | 24  | 25               | 26 | 27 |   |
|                                         | 29 |            |    |     |     |    |    |             |    |    |    | 30    |    |    |    |       |    |     | 26       |     |    |    |    |   |        |    | 30  |     |                  |    |    | 1 |
|                                         | 23 | -50        |    |     |     |    |    |             | 27 | 20 | 29 | 30    | 31 |    |    |       | 24 | 23  | 20       | 27  | 20 | 23 | 30 |   |        | 23 | -50 | 31  |                  |    |    |   |

# 2024-2025 RESORT POINTS ACCOMMODATION CALENDARS

| Comfy/Max           |             | 2/2       |           |             | 2/4       |           |             | 2/4       |           |             | 4/6       |           |             | 6/8       |           |             | 2/4       |           |             | 4/6       |           |
|---------------------|-------------|-----------|-----------|-------------|-----------|-----------|-------------|-----------|-----------|-------------|-----------|-----------|-------------|-----------|-----------|-------------|-----------|-----------|-------------|-----------|-----------|
| Vacation Home Sizes |             | Studio    |           | 1-          | -Bedrooi  | m         |             | Bedroo    |           | 2           | -Bedroo   | m         | 3           | -Bedroo   | m         | 1-          | -Bedroo   | m         | 2           | -Bedroo   | m         |
| SEASON              | SUN & THURS | MON - WED | FRI & SAT | SUN & THURS | MON - WED | FRI & SAT | SUN & THURS | MON - WED | FRI & SAT | SUN & THURS | MON - WED | FRI & SAT | SUN & THURS | MON - WED | FRI & SAT | SUN & THURS | MON - WED | FRI & SAT | SUN & THURS | MON - WED | FRI & SAT |
| RELAX               | 200         | 150       | 400       | 350         | 250       | 700       | 350         | 250       | 700       | 450         | 350       | 950       | 750         | 500       | 1,500     | 350         | 250       | 750       | 500         | 350       | 1,050     |
| OPPORTUNITY         | 300         | 250       | 650       | 650         | 400       | 1,200     | 650         | 400       | 1,200     | 800         | 600       | 1,700     | 1,250       | 900       | 2,600     | 700         | 450       | 1,350     | 900         | 650       | 1,850     |
| ACTIVITY            | 450         | 300       | 900       | 750         | 500       | 1,500     | 750         | 500       | 1,500     | 1,050       | 800       | 2,250     | 1,650       | 1,200     | 3,450     | 850         | 550       | 1,650     | 1,150       | 900       | 2,450     |
| PEAK                | 500         | 350       | 1,050     | 850         | 600       | 2,000     | 850         | 600       | 2,000     | 1,300       | 900       | 2,600     | 1,950       | 1,400     | 4,100     | 950         | 650       | 2,200     | 1,450       | 1,000     | 2,850     |
| HOLIDAY             | 800         | 800       | 800       | 1,450       | 1,450     | 1,450     | 1,450       | 1,450     | 1,450     | 2,000       | 2,000     | 2,000     | 3,100       | 3,100     | 3,100     | 1,600       | 1,600     | 1,600     | 2,200       | 2,200     | 2,200     |
|                     |             |           |           |             |           |           |             |           |           |             |           |           |             |           |           |             | LOD       | GE VACA   | TION HO     | OMES      |           |