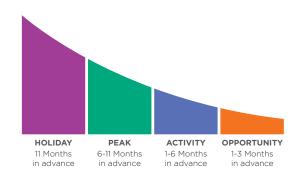

#### WHEN CAN I MAKE MY RESERVATION?

For reservations of six nights or more, make your reservation at a maximum of 11 months in advance.

For reservations of less than six nights, make your reservation at a maximum of six months in advance.

Here are some suggested time frames for making your reservation based on the season you wish to travel in. Log into your Member area at hiltongrandvacations.com and click on "My Community" then "Member Information" to refer to the Resort Points Accommodation Calendar for specific seasonality at the resort location you choose: