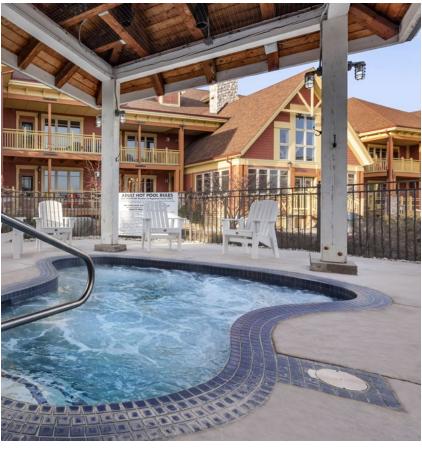

# Hilton Grand Vacations Club Whistler

4580 Chateau Boulevard Whistler, British Columbia Canada V8E 0Z6

P: 604-938-3030 F: **604-938-9281** 

E: WSRConcierge@hgv.com W: hiltongrandvacations.com

A steam-powered copper carillon clock tower chimes each quarter-hour from the roof of this landmark alpine lodge, welcoming you in from a day on the slopes or trails. Only steps from Blackcomb Mountain, the soaring lobby, with its slate floors and fir timbers, seems carved out of the sublime natural surroundings. Linger by the floor-to-ceiling fireplace set in a wall of river rock, or on the oversized balcony. Vacation Homes marry comfort — knotty pine furnishings and handwoven rugs — with pampering pleasures, including a fireplace in the living room and Jacuzzi® bath tub in the master bedroom en-suite.

#### **AMENITIES**

- Studios have a small layout and include a microwave oven, bar-style refrigerator, dishwasher, toaster and coffee maker
- 3-Bedroom Vacation Homes include steam shower, in-ceiling sound systems, 45-inch TV and master bedroom fireplace
- Lodge Vacation Homes are located on the top floor of the Club
- Entertainment center with cable television, DVD and CD Player
- · Gourmet Kitchen including microwave oven, dishwasher, stove, refrigerator, toaster and coffee maker
- Gas fireplace in living room
- · Private balcony or deck
- Jacuzzi® whirlpool tub in master bedroom en-suite
- · Washer and dryer
- Direct telephone line with in-room voicemail and wireless internet access
- · Air conditioning
- · Mountain Retreat including a yearround outdoor heated pool, two hot tubs, exercise facility, eucalyptus steam room, Members' Lounge
- · Mountain Beach including a yearround outdoor heated pool and hot tub, 60-foot waterslide, seasonal barbecue area, outdoor fireplace, "Out of Boundz" games room
- Members' Den, quiet reading area
- · Movie theater with THX sound
- Grocery market and convenience store
- Ski and bike storage lockers
- 24-hour Member Reception and Concierge