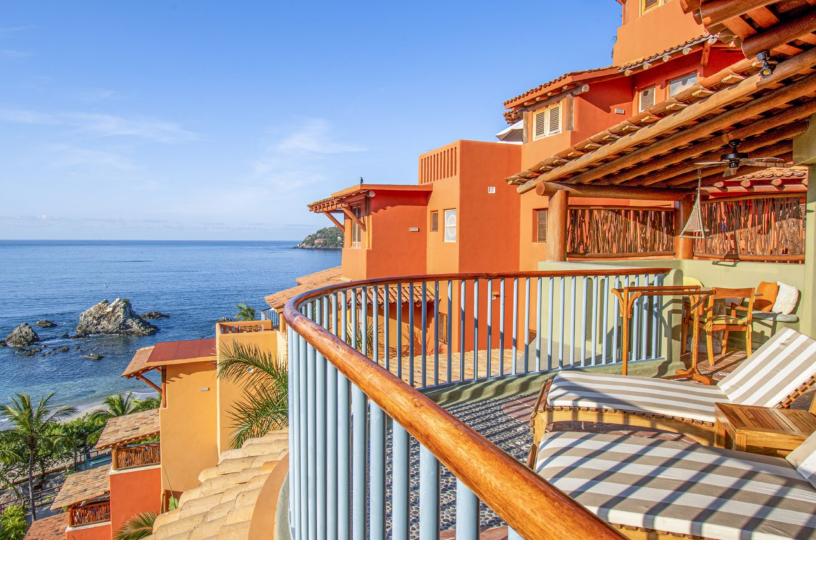

# **Embarc** Vancouver

2951-1001 Hornby Street Vancouver, British Columbia Canada V6Z 2R9

E: VancouverConcierge@hgv.com

W: hiltongrandvacations.com

Sheraton Wall Centre Hotel:

P: **604-331-1000** F: 604-893-7200 Thanks to floor-to-ceiling windows, panoramic city views are part of a stylish décor that blends sleek granite and brushed steel with authentic First Nations masks and original artwork. Located on the 28th, 29th and 30th floors of the Sheraton Wall Centre one of the highest points in downtown Vancouver - penthouse-style Vacation Homes include all the pampering services you expect in a first-class hotel: valet and concierge, spa, fitness center and fine dining restaurant. Share stories in the private Members' lounge at the end of each day.

You will not own or receive a deed to a Vacation Home. Vacation Homes are timeshare units held in trust for Owners and are not residential homes.

#### **AMENITIES**

- Entertainment center with cable television, movie channel and CD player
- Mini kitchen including breakfast bar, bar-style refrigerator, microwave oven, toaster and coffee maker (1-Bedroom and 1-Bedroom/2-Bath Vacation Homes have a dishwasher)
- In-room voicemail and wireless internet access
- The Vancouver Room: the private Members' Lounge on the 29th floor
- 24-hour front desk and concierge services
- Room service
- Health club
- Spa and massage services
- Laundry and dry cleaning services
- Café, restaurant and piano bar on-site
- Gift shop/newsstand on-site
- Underground parking and valet service (Check with Member Services for current charge)