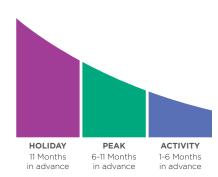

#### WHEN CAN I MAKE MY RESERVATION?

For reservations of six nights or more, make your reservation at a maximum of 11 months in advance.

For reservations of less than six nights, make your reservation at a maximum of six months in advance.

Here are some suggested time frames for making your reservation based on the season you wish to travel in. Log into your Member area at hiltongrandvacations.com and click on "My Community" then "Member Information" to refer to the Resort Points Accommodation Calendar for specific seasonality at the resort location you choose: