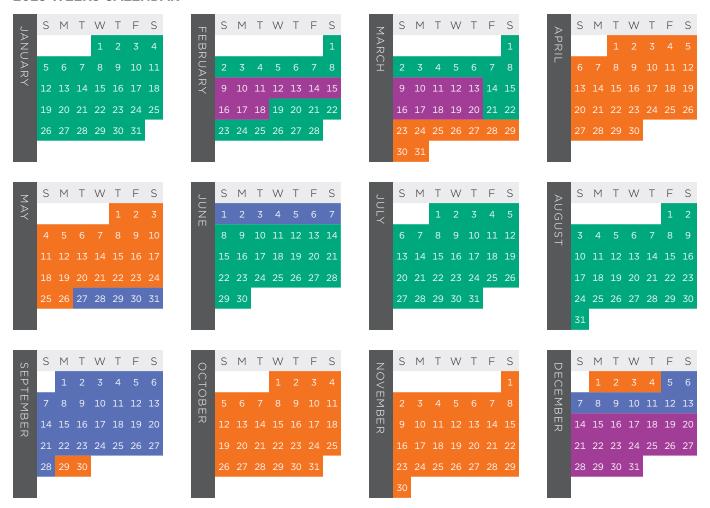

| - > > - > > - > > - > > - > > > > > > > | S  | Μ          | Τ  | W   | Τ   | F  | S  | П           | S  | Μ  | Т  | W     | Т  | F  | S  | 3     | S  | Μ   | Т        | W   | Т  | F  | S  |   | ⊳      | S  | Μ   | Т   | W                | Τ  | F  | = |
|-----------------------------------------|----|------------|----|-----|-----|----|----|-------------|----|----|----|-------|----|----|----|-------|----|-----|----------|-----|----|----|----|---|--------|----|-----|-----|------------------|----|----|---|
|                                         |    |            | 2  |     |     |    | 6  | EBF         |    |    |    |       |    | 2  |    | D R   |    |     |          |     |    |    | 2  |   | PRIL   |    |     | 2   |                  |    |    |   |
| ì                                       | 7  |            |    | 10  | 11  | 12 | 13 | RUA         | 4  | 5  | 6  | 7     |    |    | 10 | CH CH | 3  | 4   | 5        | 6   | 7  |    | 9  |   | ╒      | 7  |     |     | 10               | 11 | 12 | 2 |
|                                         | 14 | 15         | 16 | 17  | 18  | 19 | 20 | Z<br>R<br>Y | 11 | 12 | 13 | 14    | 15 | 16 | 17 |       | 10 | 11  | 12       | 13  | 14 | 15 | 16 |   |        | 14 | 15  | 16  | 17               | 18 | 10 | q |
|                                         |    |            |    |     |     |    |    |             |    |    |    |       |    |    |    |       |    |     |          |     |    |    |    |   |        |    |     |     |                  |    |    |   |
|                                         |    | 22         |    |     | 25  | 26 | 27 |             |    |    |    | 21    |    | 25 | 24 |       |    |     | 19       |     |    |    |    |   |        |    |     | 23  | 24               | 25 | 26 | 0 |
|                                         | 28 | 29         | 30 | 31  |     |    |    |             | 25 | 26 | 27 | 28    | 29 |    |    |       | 24 | 25  | 26       | 27  | 28 | 29 | 30 |   |        | 28 | 29  | 30  |                  |    |    |   |
|                                         |    |            |    |     |     |    |    |             |    |    |    |       |    |    |    |       | 31 |     |          |     |    |    |    |   |        |    |     |     |                  |    |    |   |
|                                         |    |            |    |     |     |    |    |             |    |    |    |       |    |    |    |       |    |     |          |     |    |    |    |   |        |    |     |     |                  |    |    |   |
|                                         | S  | М          | Т  | W   | Т   | F  | S  | (           | S  | М  | Т  | W     | Т  | F  | S  | (     | S  | М   | Т        | W   | Т  | F  | S  |   | ⊳      | S  | М   | Т   | W                | Т  | F  |   |
| ı                                       |    |            |    | 1   | 2   | 3  | 4  | NOC         |    |    |    |       |    |    | 1  | JULY  | _  | 1   | 2        | 3   | 4  | 5  | 6  |   | \UG    |    |     |     |                  | 1  | 2  | , |
| ŀ                                       | _  | 6          | 7  |     | 9   |    |    | m           | 2  | 7  | 1  | _     | 6  | 7  |    | ~     | 7  |     |          |     | 11 |    |    |   | SUE    | 4  | _   | 6   | 7                |    | 9  |   |
| ı                                       | 5  |            |    |     |     |    | 11 |             | 2  |    |    |       |    |    |    |       | 7  |     |          |     |    |    |    |   | 3      | 4  |     |     | 7                |    |    |   |
| ı                                       | 12 | 13         | 14 | 15  | 16  | 17 | 18 |             | 9  | 10 | 11 | 12    | 13 | 14 | 15 |       | 14 | 15  | 16       | 17  | 18 | 19 | 20 |   |        | 11 | 12  | 13  | 14               | 15 | 16 |   |
| ı                                       | 19 | 20         | 21 | 22  | 23  | 24 | 25 |             | 16 | 17 | 18 | 19    | 20 | 21 | 22 |       | 21 | 22  | 23       | 24  | 25 | 26 | 27 |   |        | 18 | 19  | 20  | 21               | 22 | 23 |   |
| ı                                       | 26 | 27         |    | 29  | 30  | 31 |    |             | 23 | 24 | 25 | 26    | 27 | 28 | 29 |       | 28 | 29  | 30       | 31  |    |    |    |   |        | 25 | 26  | 27  | 28               | 29 | 30 | t |
| ľ                                       |    |            |    |     |     |    |    |             | 30 |    |    |       |    |    |    |       | г  |     |          |     |    |    |    |   |        |    |     |     |                  |    |    |   |
|                                         |    |            |    |     |     |    |    |             |    |    |    |       |    |    |    |       |    |     |          |     |    |    |    | ļ |        |    |     |     |                  |    |    |   |
|                                         | _  | <b>N</b> 4 | _  | 14/ | _   | _  | -  |             |    |    | _  | \ A / | _  | _  | -  |       |    | h 4 | <b>-</b> |     | _  | _  | -  |   |        | _  | N 4 | _   | <b>\ \ \ \ /</b> | _  | _  |   |
|                                         | S  | М          | 1  | W   | - 1 | F  | S  | 00          | S  | М  |    | W     |    | F  | S  | Z     | S  | l∨l | Т        | VV  | 1  | F  | S  |   | DE     | S  | М   | - 1 | W                | -  | F  |   |
| ı                                       | 1  |            |    |     |     |    | 7  | OTS         |    |    | 1  |       |    |    |    | <     |    |     |          |     |    | 1  | 2  |   | CE     | 1  | 2   | 3   |                  |    | 6  |   |
|                                         |    |            | 10 | 11  | 12  | 13 | 14 | )<br>B<br>E | 6  |    |    |       | 10 | 11 | 12 | EMB   |    |     |          |     |    |    | 9  |   | Z<br>B |    |     | 10  | 11               | 12 | 13 |   |
|                                         | 15 | 16         | 17 | 18  | 19  | 20 | 21 | Ü           | 13 | 14 | 15 | 16    | 17 | 18 | 19 | SE R  | 10 | 11  | 12       | 13  | 14 | 15 | 16 |   | E R    | 15 | 16  | 17  | 18               | 19 | 20 | C |
|                                         | 22 | 23         | 24 | 25  | 26  | 27 | 28 |             | 20 | 21 | 22 | 23    | 24 | 25 | 26 |       | 17 | 18  | 19       | 20_ | 21 | 22 | 23 |   |        | 22 | 23  | 24  | 25               | 26 | 27 |   |
|                                         | 29 |            |    |     |     |    |    |             |    |    |    | 30    |    |    |    |       |    |     | 26       |     |    |    |    |   |        |    | 30  |     |                  |    |    | 1 |
|                                         | 23 | -50        |    |     |     |    |    |             | 27 | 20 | 29 | 30    | 31 |    |    |       | 24 | 23  | 20       | 27  | 20 | 23 | 30 |   |        | 23 | -50 | 31  |                  |    |    |   |

# 2024-2025 RESORT POINTS ACCOMMODATION CALENDARS

| Comfy/Max           |             | 2/2       |           |             | 2/4       |           |             | 2/4       |           |             | 4/6       |           |             | 6/8       |           |             | 2/4       |           |             | 4/6       |           |
|---------------------|-------------|-----------|-----------|-------------|-----------|-----------|-------------|-----------|-----------|-------------|-----------|-----------|-------------|-----------|-----------|-------------|-----------|-----------|-------------|-----------|-----------|
| Vacation Home Sizes |             | Studio    |           | 1-          | -Bedrooi  | m         |             | Bedroo    |           | 2           | -Bedroo   | m         | 3           | -Bedroo   | m         | 1-          | -Bedroo   | m         | 2           | -Bedroo   | m         |
| SEASON              | SUN & THURS | MON - WED | FRI & SAT | SUN & THURS | MON - WED | FRI & SAT | SUN & THURS | MON - WED | FRI & SAT | SUN & THURS | MON - WED | FRI & SAT | SUN & THURS | MON - WED | FRI & SAT | SUN & THURS | MON - WED | FRI & SAT | SUN & THURS | MON - WED | FRI & SAT |
| RELAX               | 200         | 150       | 400       | 350         | 250       | 700       | 350         | 250       | 700       | 450         | 350       | 950       | 750         | 500       | 1,500     | 350         | 250       | 750       | 500         | 350       | 1,050     |
| OPPORTUNITY         | 300         | 250       | 650       | 650         | 400       | 1,200     | 650         | 400       | 1,200     | 800         | 600       | 1,700     | 1,250       | 900       | 2,600     | 700         | 450       | 1,350     | 900         | 650       | 1,850     |
| ACTIVITY            | 450         | 300       | 900       | 750         | 500       | 1,500     | 750         | 500       | 1,500     | 1,050       | 800       | 2,250     | 1,650       | 1,200     | 3,450     | 850         | 550       | 1,650     | 1,150       | 900       | 2,450     |
| PEAK                | 500         | 350       | 1,050     | 850         | 600       | 2,000     | 850         | 600       | 2,000     | 1,300       | 900       | 2,600     | 1,950       | 1,400     | 4,100     | 950         | 650       | 2,200     | 1,450       | 1,000     | 2,850     |
| HOLIDAY             | 800         | 800       | 800       | 1,450       | 1,450     | 1,450     | 1,450       | 1,450     | 1,450     | 2,000       | 2,000     | 2,000     | 3,100       | 3,100     | 3,100     | 1,600       | 1,600     | 1,600     | 2,200       | 2,200     | 2,200     |
|                     |             |           |           |             |           |           |             |           |           |             |           |           |             |           |           |             | LOD       | GE VACA   | TION HO     | OMES      |           |