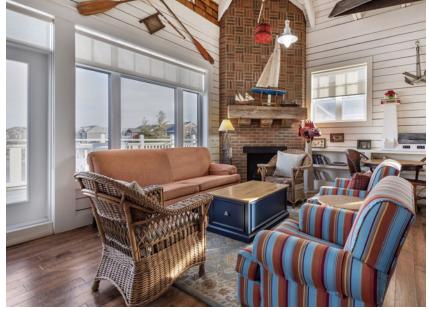

# **Embarc** Ucluelet

1971 Harbour Crescent Ucluelet, British Columbia Canada VOR 3A0

P: **250-726-2557** 

E: UclueletConcierge@hgv.com W: hiltongrandvacations.com

A beautiful collection of 1- and 2-Bedroom Vacation Homes in Water's Edge Resort — all featuring views of the harbor or marina. The outdoors comes inside soft water-blue-and-green hues mixed with weathered woods and smooth beach rocks can be found in each Vacation Home and the spacious Member Lounge. Stainless steel appliances, balconies and patios and fireplaces make Ucluelet a welcoming year-round destination.

# **AMENITIES**

- Entertainment center with flatscreen TV, DVD and CD player
- Full kitchen including stainless steel refrigerator, stove and microwave oven, toaster and coffee maker
- Balcony or patio
- Gas fireplace
- · Washer and dryer
- In-room wireless internet access
- Private Members'Lounge
- Outdoor parking
- Barbecue area