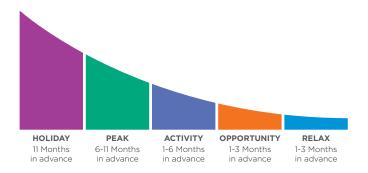

#### WHEN CAN I MAKE MY RESERVATION?

For reservations of six nights or more, make your reservation at a maximum of 11 months in advance.

For reservations of less than six nights, make your reservation at a maximum of six months in advance.

Here are some suggested time frames for making your reservation based on the season you wish to travel in. Log into your Member area at hiltongrandvacations.com and click on "My Community" then "Member Information" to refer to the Resort Points Accommodation Calendar for specific seasonality at the resort location you choose:

#### WHAT IS GETAWAY TIME?

Anytime you can make last-minute travel plans. you can reserve a 1- to 4-night Getaway Time Reservation up to 14 days before your desired travel dates (Getaway Time Reservations for our resort in Zihuatanejo, Mexico, may be made 60 days in advance for up to seven nights.) Getaway Time consists of vacation time that has not been used by other Members and is available to Members and their immediate family only at a special cash rate. Usually available during Opportunity and Relax Seasons, this time books quickly and cannot be cancelled. All Members may hold one Getaway Time Reservation at a time and memberships of 8,000 points or greater may hold an additional Getaway Time Reservation at the same time for each additional 4,000 points owned above 4,000 points. Log into your Member area at hiltongrandvacations.com and click on "Getaway Time" under "My Reservations" to see rates and availability.