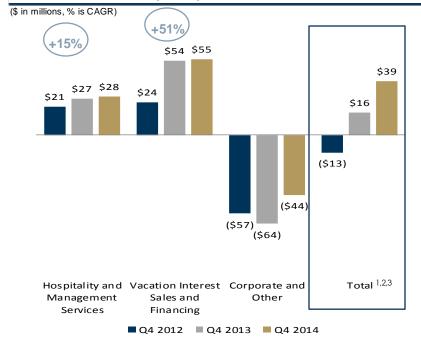

## Substantial Improvement Across All Key Metrics

#### **Strategic Initiatives**

- Implemented innovative hospitality focused sales and marketing programs
- Completed integration of acquisitions and captured corporate efficiencies

#### **Corporate Actions**

- Consolidated our management company to provide greater transparency
- Initiated a \$100 million share buyback program
- Refinanced 12% notes and reduced annual interest expense by \$34 million