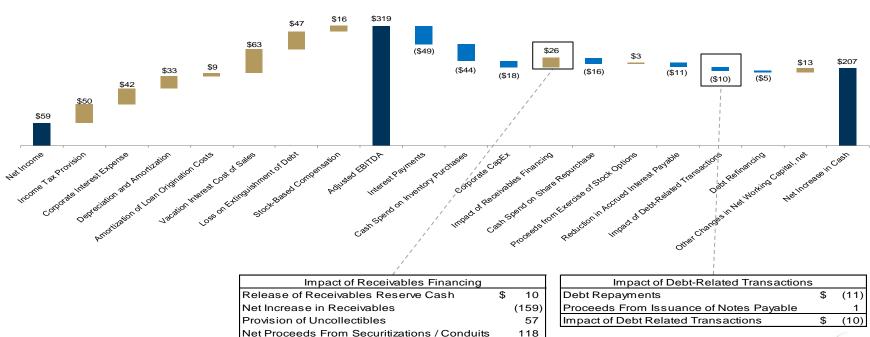

|                                    |                                         | <b>IPO</b> (1) | 2014     | Change<br>since IPO |
|------------------------------------|-----------------------------------------|----------------|----------|---------------------|
| KPI's                              | Number of Tours                         | 202,721        | 220,708  | <b>1</b> 9%         |
|                                    | Avg. Transaction Size                   | \$14,160       | \$18,988 | <b>1</b> 34%        |
|                                    | VPG                                     | \$2,057        | \$2,732  | <b>1</b> 33%        |
| Financial Metrics (\$ in millions) | HAMS Revenue                            | \$160          | \$199    | <b>1</b> 24%        |
|                                    | VOI Sales Revenue                       | \$330          | \$532    | <b>1</b> 61%        |
|                                    | Consumer Finance Revenue                | e \$52         | \$67     | <b>1</b> 29%        |
|                                    | Interest Expense (2)                    | \$81           | \$42     | <b>48</b> %)        |
|                                    | Adj. EBITDA <sup>(2)</sup>              | \$145          | \$319    | <b>120</b> %        |
|                                    | Net Leverage (2)                        | 3.6x           | 0.6x     | <b>4</b> (3.0x)     |
|                                    | Cash <sup>(2)</sup>                     | \$26           | \$242    | <b>1</b> \$216      |
|                                    | Market<br>Capitalization <sup>(3)</sup> | \$1,056        | \$2,624  | 147%                |