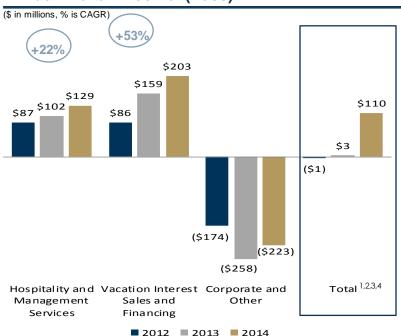

## Substantial Improvement Across All Key Metrics

#### **Strategic Initiatives**

- Implemented innovative hospitality focused sales and marketing programs
- Completed integration of acquisitions and captured corporate efficiencies

#### **Corporate Actions**

- Consolidated our management company to provide greater transparency
- Initiated a \$100 million share buyback program
- Refinanced 12% notes and reduced annual interest expense by \$34 million