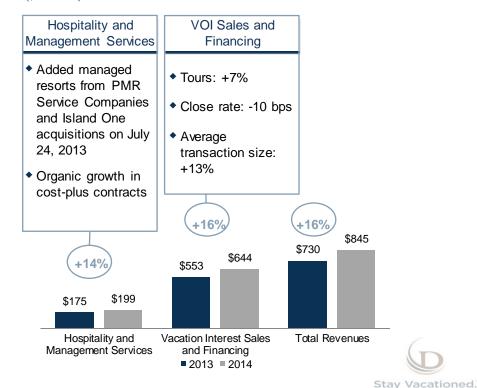

## Substantial Improvement Across All Key Metrics

#### **Strategic Initiatives**

- Implemented innovative hospitality focused sales and marketing programs
- Completed integration of acquisitions and captured corporate efficiencies

#### **Corporate Actions**

- Consolidated our management company to provide greater transparency
- Initiated a \$100 million share buyback program
- Refinanced 12% notes and reduced annual interest expense by \$34 million