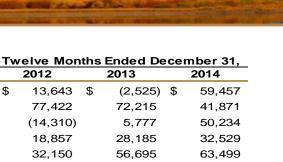

# Advertising, Sales & Marketing Expense Historical Trend as a % of VOI Sales

 Historically, advertising, sales and marketing expense has shown significant improvement. This improvement is due primarily to the leveraging of fixed costs through increased sales efficiencies and continued innovation.