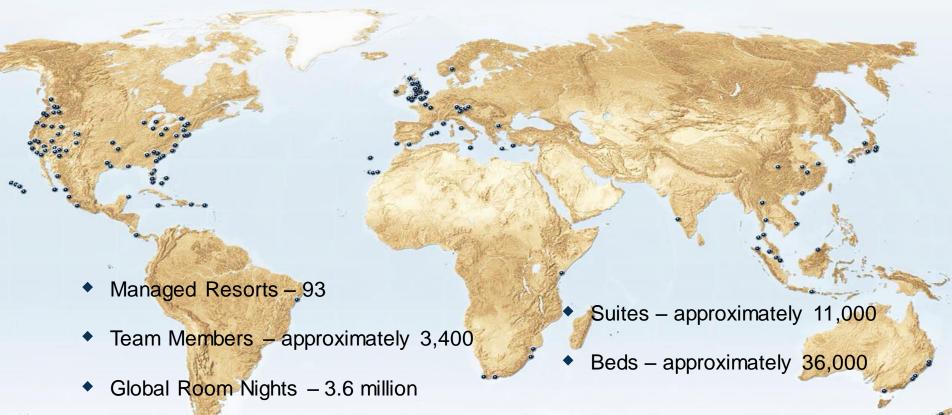

# Leading Global Hospitality Company

- Manage 93 resorts worldwide
- Sell vacation ownership points providing access to our network of 333 vacation destinations
- Provide consumer financing for purchases of the points

### **Managed resorts / locations**

#### Our resort network

#### North America

- 46 managed
- 87 affiliated
- 133 resorts

#### Mexico, Caribbean, Central & South America

- 2 managed
- 36 affiliated
- 38 resorts

4 cruise itineraries

#### **Europe and Africa**

- ◆ 45 managed
- 48 affiliated
- 93 resorts

#### Asia and Australia

- 65 affiliated
- 65 resorts