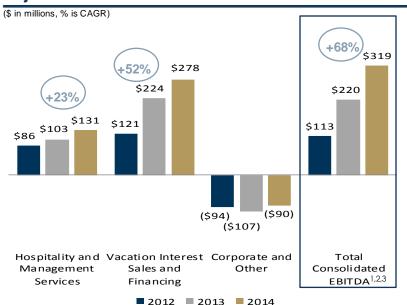

## Substantial Improvement Across All Key Metrics

#### **Strategic Initiatives**

- Implemented innovative hospitality focused sales and marketing programs
- Completed integration of acquisitions and captured corporate efficiencies

#### **Corporate Actions**

- Consolidated our management company to provide greater transparency
- Initiated a \$100 million share buyback program
- Refinanced 12% notes and reduced annual interest expense by \$34 million