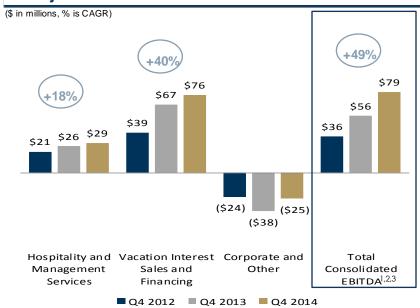

## Substantial Improvement Across All Key Metrics

#### **Strategic Initiatives**

- Implemented innovative hospitality focused sales and marketing programs
- Completed integration of acquisitions and captured corporate efficiencies

#### **Corporate Actions**

- Consolidated our management company to provide greater transparency
- Initiated a \$100 million share buyback program
- Refinanced 12% notes and reduced annual interest expense by \$34 million