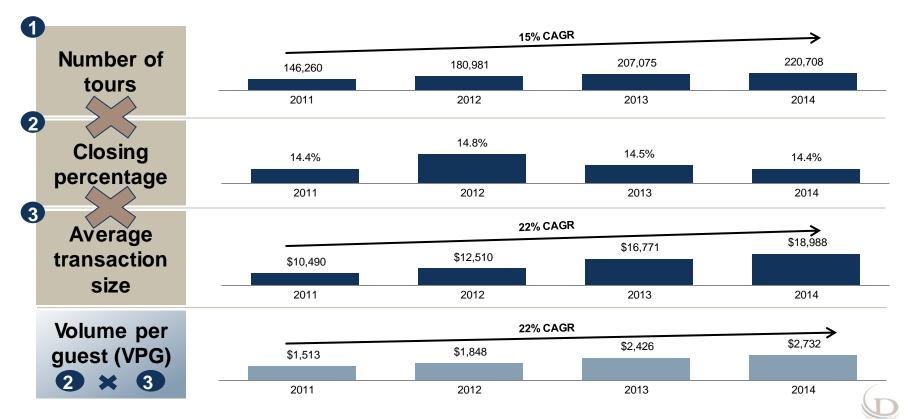

## Substantial Improvement Across All Key Metrics

|                                    |                                         | <b>IPO</b> (1) | 2014     | Change<br>since IPO |
|------------------------------------|-----------------------------------------|----------------|----------|---------------------|
| KPI's                              | Number of Tours                         | 202,721        | 220,708  | <b>1</b> 9%         |
|                                    | Avg. Transaction Size                   | \$14,160       | \$18,988 | <b>1</b> 34%        |
|                                    | VPG                                     | \$2,057        | \$2,732  | <b>1</b> 33%        |
| Financial Metrics (\$ in millions) | HAMS Revenue                            | \$160          | \$199    | <b>1</b> 24%        |
|                                    | VOI Sales Revenue                       | \$330          | \$532    | <b>1</b> 61%        |
|                                    | Consumer Finance Revenue                | e \$52         | \$67     | <b>1</b> 29%        |
|                                    | Interest Expense (2)                    | \$81           | \$42     | <b>48</b> %)        |
|                                    | Adj. EBITDA <sup>(2)</sup>              | \$145          | \$319    | <b>120</b> %        |
|                                    | Net Leverage (2)                        | 3.6x           | 0.6x     | <b>4</b> (3.0x)     |
|                                    | Cash <sup>(2)</sup>                     | \$26           | \$242    | <b>1</b> \$216      |
|                                    | Market<br>Capitalization <sup>(3)</sup> | \$1,056        | \$2,624  | 147%                |

IPO figures represent LTM 6/30/2013 unless otherwise noted.

<sup>)</sup> IPO figures represent LTM as of 3/31/2013.

<sup>(3)</sup> IPO market capitalization calculated as \$14 share price x 75.4 million shares outstanding as of 8/8/2013. 2014 market capitalization calculated as \$34.65 x 75.7 million shares outstanding as of 2/27/2015.