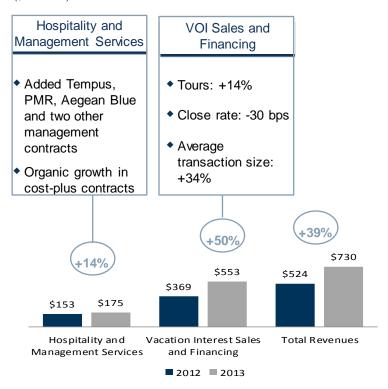

# Advertising, Sales & Marketing Expense Historical Trend as a % of VOI Sales

 Historically, advertising, sales and marketing expense has shown significant improvement. This improvement is due primarily to the leveraging of fixed costs through increased sales efficiencies and continued innovation.