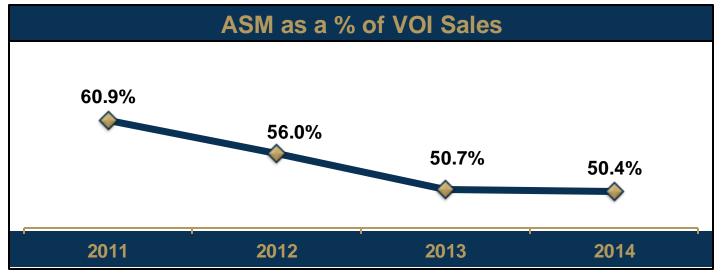

# Advertising, Sales & Marketing Expense Historical Trend as a % of VOI Sales

 Historically, advertising, sales and marketing expense has shown significant improvement. This improvement is due primarily to the leveraging of fixed costs through increased sales efficiencies and continued innovation.