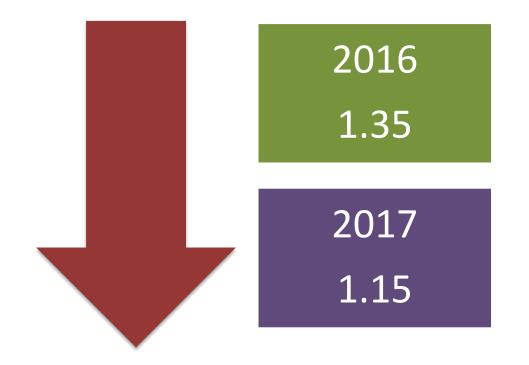

### **Budgets & Exchange rate**

### Budget calculated at 1.35, the pound sterling dropped in June after Brexit to the lowest 1=1.1

### As a result.....

Sinking funds had to be reviewed and many projects put on hold

Most resorts in the Euro zone ended the year with an adverse variance mainly due to the drop in the exchange rate.