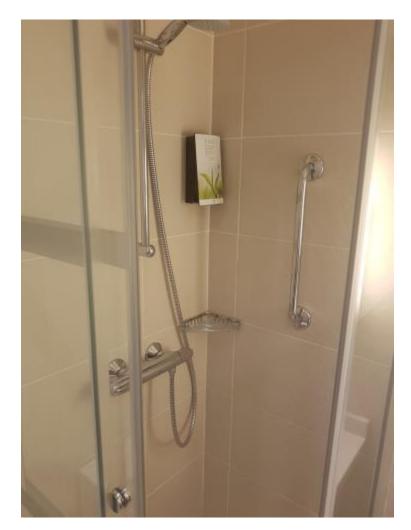

# For your safety - vertical grab rails in all showers and baths

DIAMOND RESORTS