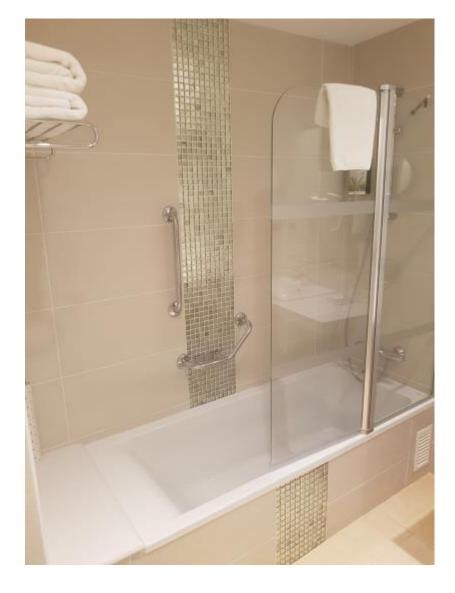

# For your safety - vertical grab rails in all showers and baths

DIAMOND RESORTS