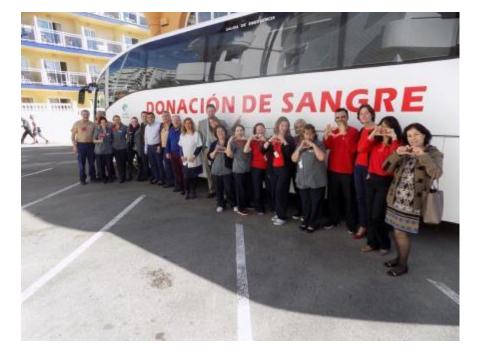

### Volunteering

Spanish resorts participated in three blood donation campaigns, 90 donors in total

It is estimated that each donor saves 3 lives; hence, we have helped "saving 270 lives"