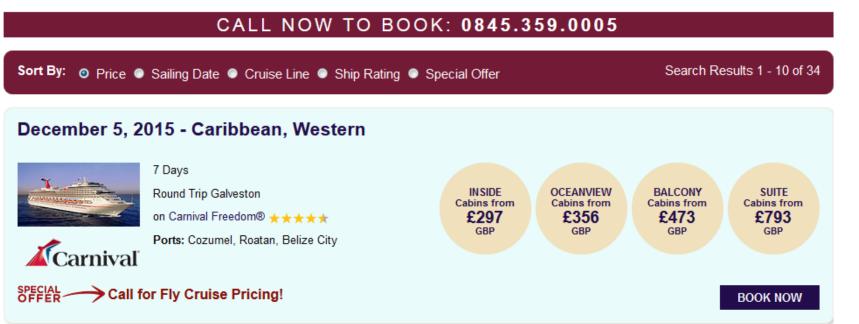

# Diamond Luxury Cruise

£876 GBP per cabin

| Purchase Type          | Apply Up To  | Cash Per<br>Person* | Cash Per<br>Cabin* |
|------------------------|--------------|---------------------|--------------------|
| Points Plus Cash Price | 1,384 points | £307                | £614               |
| Cash Purchase Price    |              | £438                | £876               |

- 30% of cruise cost is £262
- Use up to 1384 points at 19p per point to discount the price