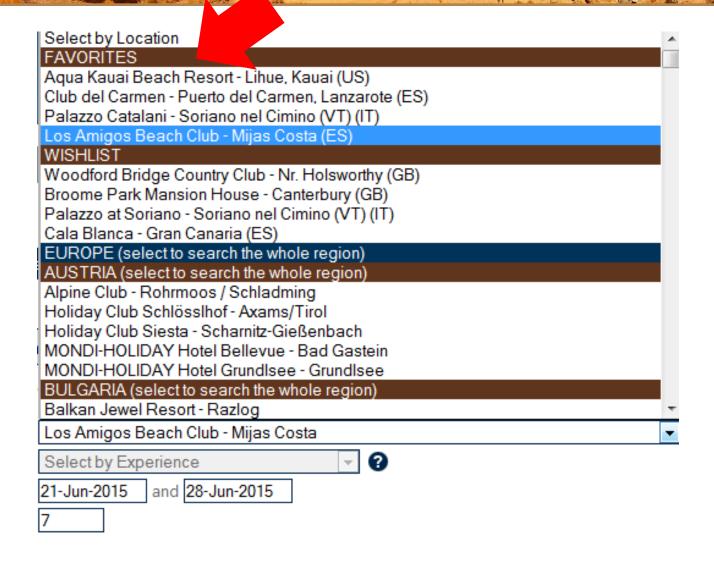

## New - Favourites and Wishlist

## New - Find a Vacation

Find a Vacation Find a Vacation Point Saver

Find A VACATION

Please hover over a help icon below for assistance with completing your search.

Our latest search tool, designed for speed to allow you to browse availability. Simply select the number of nights and the number of guests to quickly search the globe for availability. Following feedback from the member community we have added the ability to limit the range of dates that we search or to start the grid on a specific date.

Click here to tell us how we can improve this feature.

| Accommodation Type    | ☐ Hotel Affiliate  | DRI Managed  | 違 🗖 Cruise | Club Affiliate |
|-----------------------|--------------------|--------------|------------|----------------|
| Nights                | 7                  |              |            |                |
| Minimum Occupancy     | 2                  |              |            |                |
| Search By             | All Availability ? | Date Range ? |            |                |
| Vacation Window Start | Jun-2015           | Vacation     | Window End | Jul-2015       |
|                       |                    |              |            |                |
|                       |                    | SEARCH       |            |                |