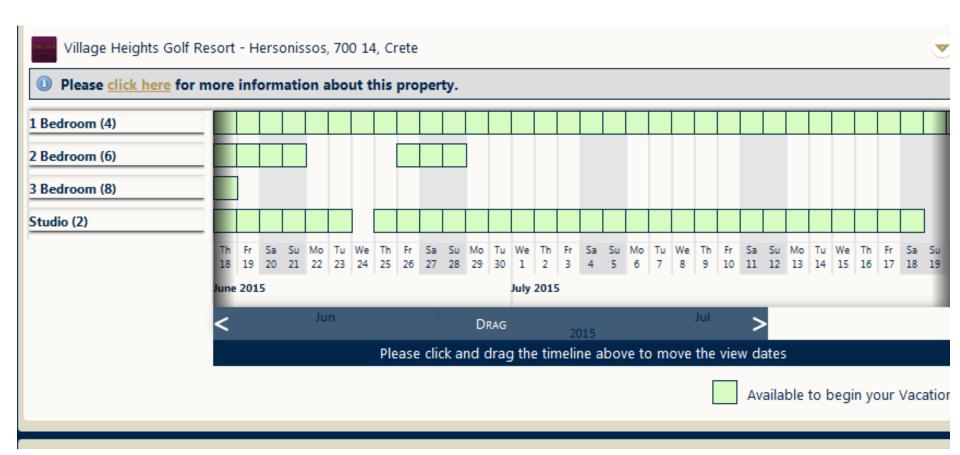

## New - Find a Vacation

Find a Vacation Find a Vacation Point Saver

Find A VACATION

Please hover over a help icon below for assistance with completing your search.

Our latest search tool, designed for speed to allow you to browse availability. Simply select the number of nights and the number of guests to quickly search the globe for availability. Following feedback from the member community we have added the ability to limit the range of dates that we search or to start the grid on a specific date.

Click here to tell us how we can improve this feature.

| Accommodation Type    | ☐ Hotel Affiliate  | DRI Managed  | 違 🗖 Cruise | Club Affiliate |
|-----------------------|--------------------|--------------|------------|----------------|
| Nights                | 7                  |              |            |                |
| Minimum Occupancy     | 2                  |              |            |                |
| Search By             | All Availability ? | Date Range ? |            |                |
| Vacation Window Start | Jun-2015           | Vacation     | Window End | Jul-2015       |
|                       |                    |              |            |                |
|                       |                    | SEARCH       |            |                |

### New - Find a Vacation